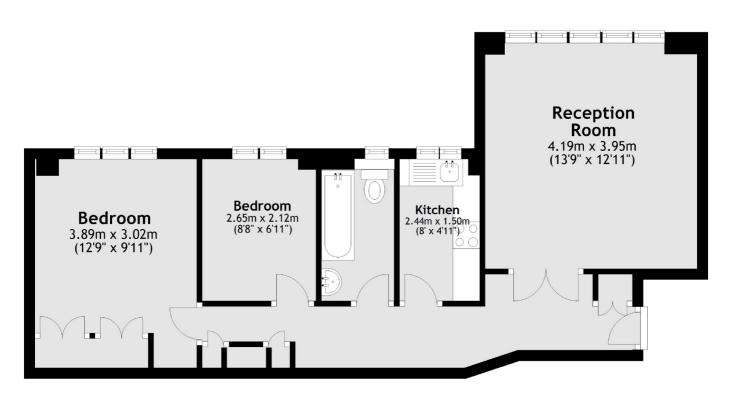

### Streatham Hill, London, SW2

Total area: approx. 53.4 sq. metres (575.3 sq. feet)

Streatham 105 Streatham Hill London SW2 4UG Sales 020 8674 7400 Energy Rating: D. We aim to make our particulars both accurate and reliable. However they are not guaranteed; nor do they form part of an offer or contract. If you require clarification on any points then please contact us, especially if you're traveling some distance to view. Please note that appliances and heating systems have not been tested and therefore no warranties can be given as to their good working order.