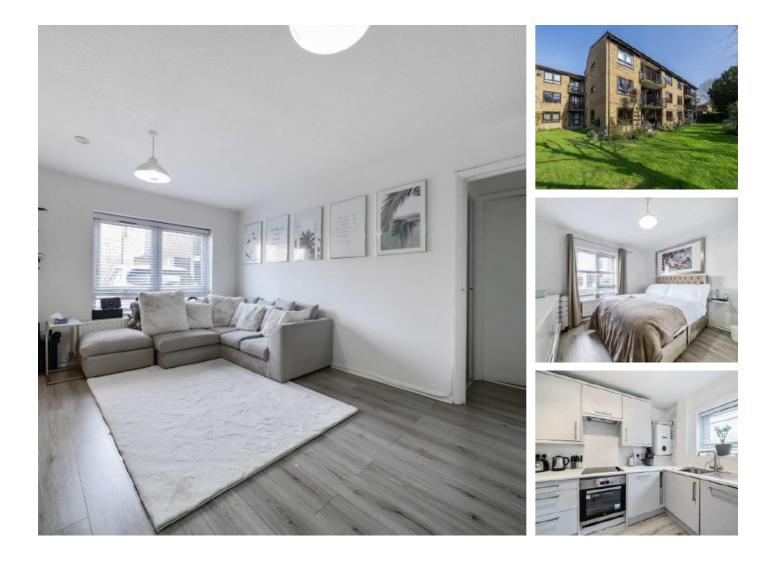

## Streatham Place, SW2 £290,000

Located on the ground floor of this purpose built block, is a modern one bedroom apartment. In good condition throughout this home has a large reception and adjoining kitchen as well as a spacious bedroom and bathroom. This property has the added benefit of a car parking space and communal grounds.

Beaumont Court can be found at the junction of Streatham Hill and Brixton Hill where you can find a vast array of shops, pubs and restaurants. There are excellent links into London using the mainline services from Streatham Hill or the Victoria line at Brixton.

## Features

Great Condition Modern Flat Ground Floor Parking Space Communal Grounds Long Lease