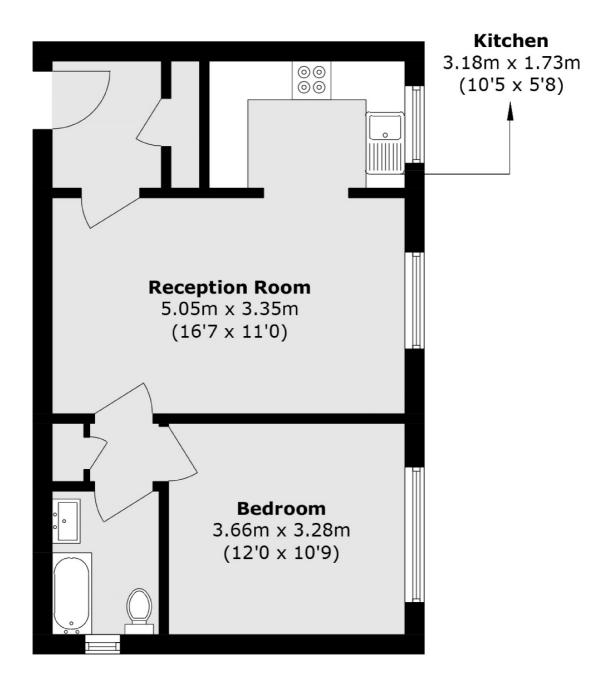

## Streatham Place, SW2 £290,000

Located on the ground floor of this purpose built block, is a modern one bedroom apartment. In good condition throughout this home has a large reception and adjoining kitchen as well as a spacious bedroom and bathroom. This property has the added benefit of a car parking space and communal grounds.

## Features

Great Condition Modern Flat Ground Floor Parking Space Communal Grounds Long Lease