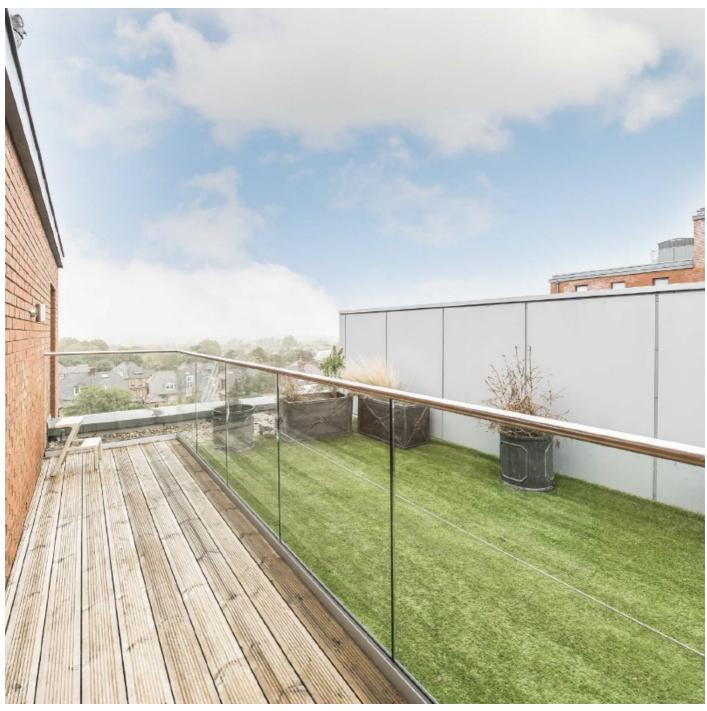

## Gaumont Place, SW2

At over 1,330 Sq Ft, this three double bedroom apartment is filled with natural light throughout and surrounded by amazing views. It benefits from a large kitchen/dining space - perfect for entertaining with a large private terrace, two allocated parking spaces as well as two bathrooms.

## Gaumont Place, London, SW2

Total area (approx.): 124.2 sq. m (1,336.8 sq. ft) Balcony area (approx.): 6.5 sq. m (69.9 sq. ft)

Streatham

London

Sales

SW24UG

105 Streatham Hill

020 8674 7400