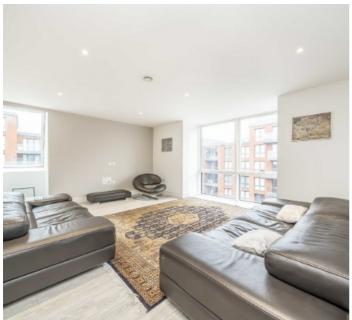

## Gaumont Place, SW2

At over 1,330 Sq Ft, this three double bedroom apartment is filled with natural light throughout and surrounded by amazing views. It benefits from a large kitchen/dining space - perfect for entertaining with a large private terrace, two allocated parking spaces as well as two bathrooms.