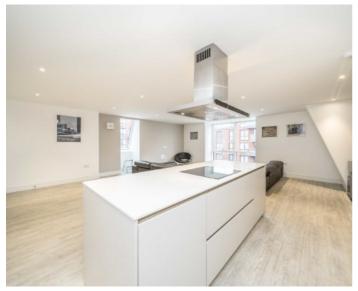

## Gaumont Place, SW2

At over 1,330 Sq Ft, this three double bedroom apartment is filled with natural light throughout and surrounded by amazing views. It benefits from a large kitchen/dining space - perfect for entertaining with a large private terrace, two allocated parking spaces as well as two bathrooms.