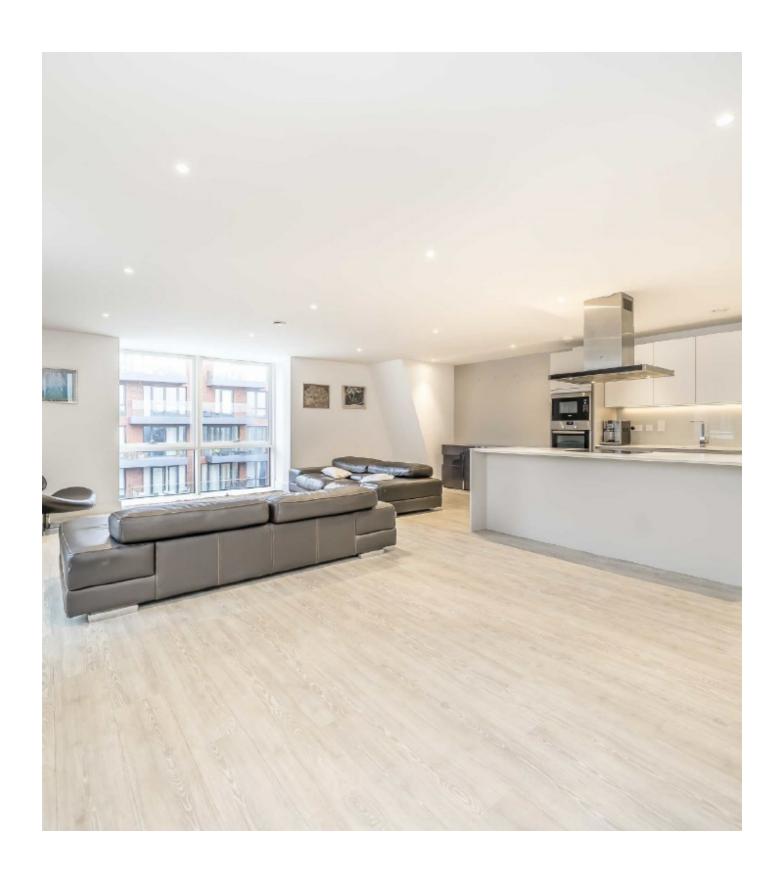

## Gaumont Place, SW2

At over 1,330 Sq Ft, this three double bedroom apartment is filled with natural light throughout and surrounded by amazing views. It benefits from a large kitchen/dining space - perfect for entertaining with a large private terrace, two allocated parking spaces as well as two bathrooms.

The property is located within this gated development. It benefits from an on site gym, a concierge and well maintained communal grounds. The property is adjacent to Streatham Hill Station and is being offered to the market with no onward chain.