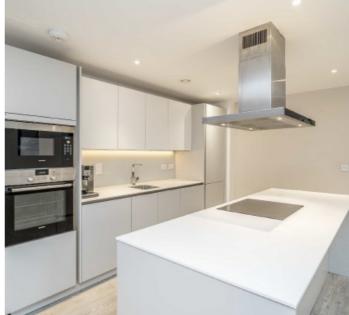

## Gaumont Place, SW2

At over 1,330 Sq Ft, this three double bedroom apartment is filled with natural light throughout and surrounded by amazing views. It benefits from a large kitchen/dining space - perfect for entertaining with a large private terrace, two allocated parking spaces as well as two bathrooms.