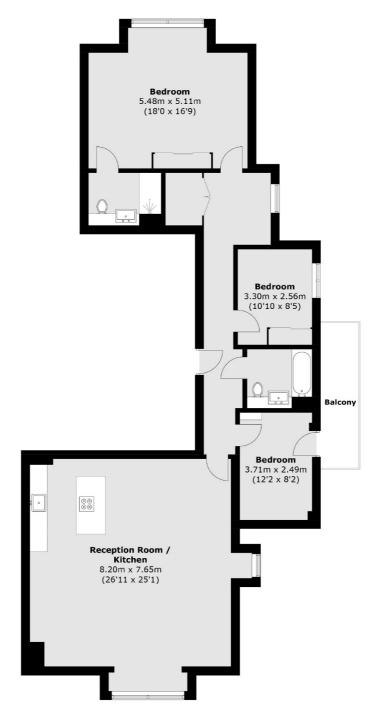

## Gaumont Place, London, SW2

Total area (approx.): 124.2 sq. m (1,336.8 sq. ft) Balcony area (approx.): 6.5 sq. m (69.9 sq. ft)

Streatham

London

Sales

SW24UG

105 Streatham Hill

020 8674 7400