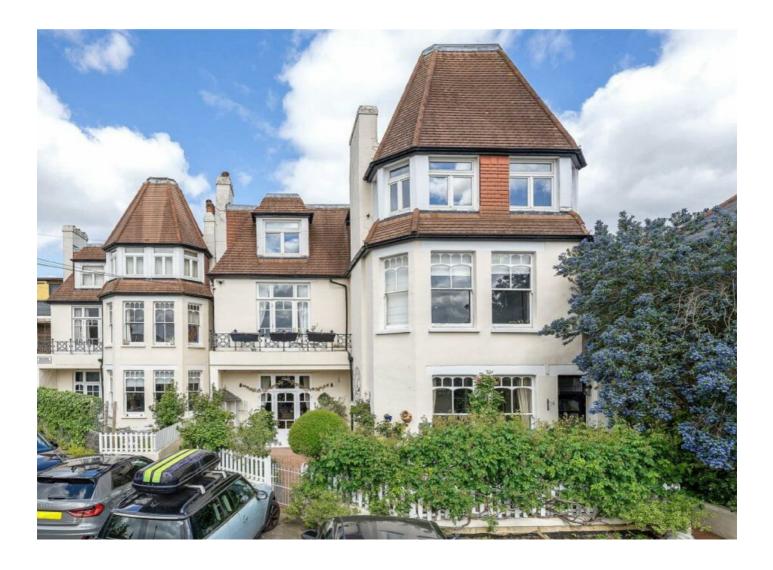

### Madeira Road, SW16 £485,000

This ground floor, two double bedroom property is not to be missed. The high ceilings, large windows and utility room are just some of the reasons why this property is so appealing to any buyer looking for a charming home. The property has a stylish open plan kitchen/living/dining space with views over the communal gardens as well as a modern bathroom with four piece suite.

This property has the added bonus of first come first serve parking, a share in the freehold and large communal gardens with veggie patch and pizza oven.