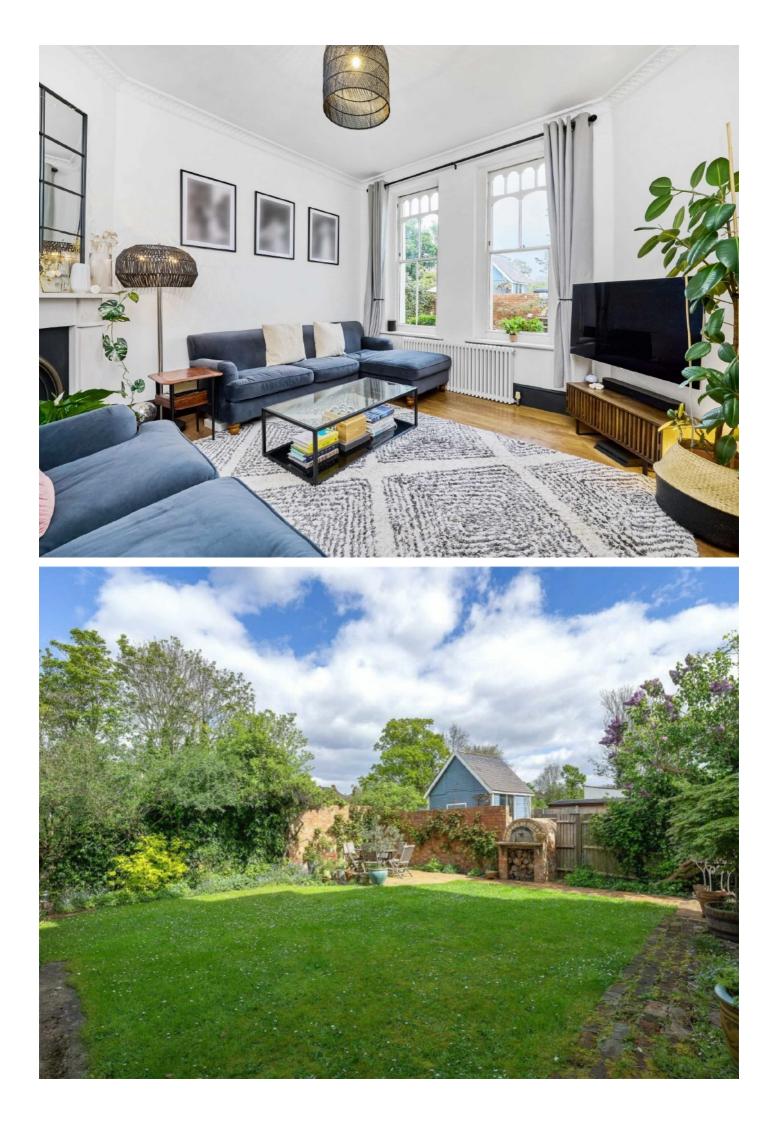

### Madeira Road, SW16 £485,000

This ground floor, two double bedroom property is not to be missed. The high ceilings, large windows and utility room are just some of the reasons why this property is so appealing to any buyer looking for a charming home. The property has a stylish open plan kitchen/living/dining space with views over the communal gardens as well as a modern bathroom with four piece suite.

This property has the added bonus of first come first serve parking, a share in the freehold and large communal gardens with veggie patch and pizza oven.