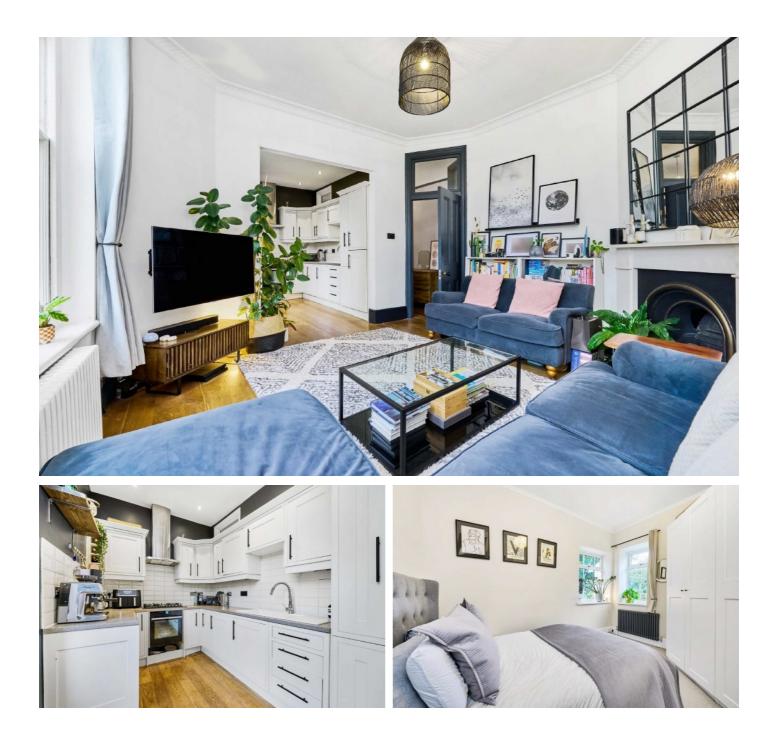

### Madeira Road, SW16 £485,000

This ground floor, two double bedroom property is not to be missed. The high ceilings, large windows and utility room are just some of the reasons why this property is so appealing to any buyer looking for a charming home. The property has a stylish open plan kitchen/living/dining space with views over the communal gardens as well as a modern bathroom with four piece suite.

#### Features

Two Double Bedrooms Large family Bathroom Communal Gardens High Ceilings Great Location Plenty of Storage