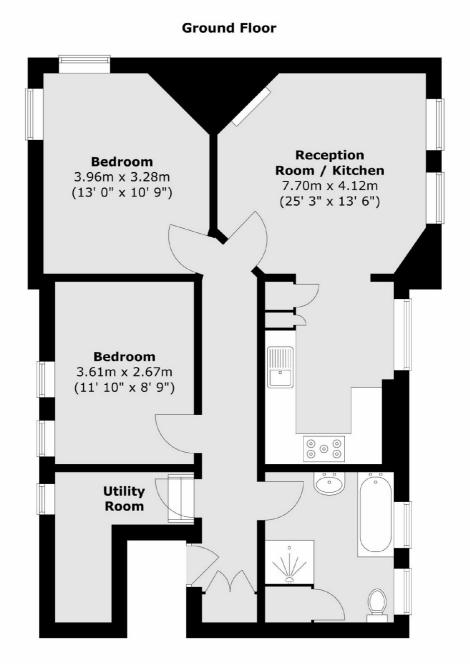

### Madeira Road, London, SW16

Total area (approx.) : 72.7 sq. m (782 sq. ft)

Streatham 105 Streatham Hill London SW2 4UG Sales 020 8674 7400 Energy Rating: E. We aim to make our particulars both accurate and reliable. However they are not guaranteed; nor do they form part of an offer or contract. If you require clarification on any points then please contact us, especially if you're traveling some distance to view. Please note that appliances and heating systems have not been tested and therefore no warranties can be given as to their good working order.