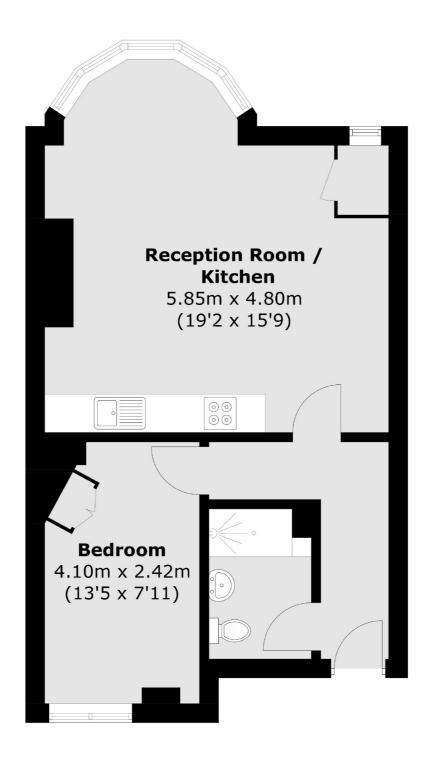

## Drewstead Road, SW16 £325,000

At over 510sqft is this one double bedroom, period property located close to the station. In good condition throughout this home is ready to move into and benefits from a large open plan kitchen/living room.

## Drewstead Road, London, SW16

Total area (approx.): 48.1 sq. m (517.7 sq. ft)

Streatham

SW24UG

London

Sales

105 Streatham Hill

020 8674 7400