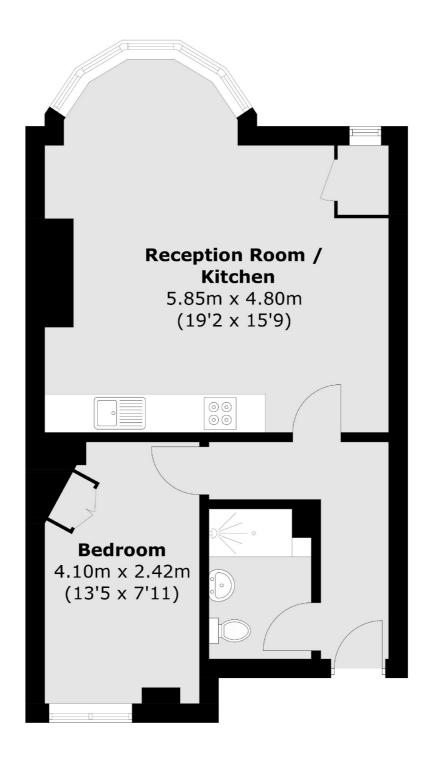

## Drewstead Road, SW16 £350,000

At over 510sqft is this one double bedroom, period property located close to the station. In good condition throughout this home is ready to move into and benefits from a large open plan kitchen/living room.

## Drewstead Road, London, SW16

Total area (approx.): 48.1 sq. m (517.7 sq. ft)

Streatham

SW24UG

London

Sales

105 Streatham Hill

020 8674 7400