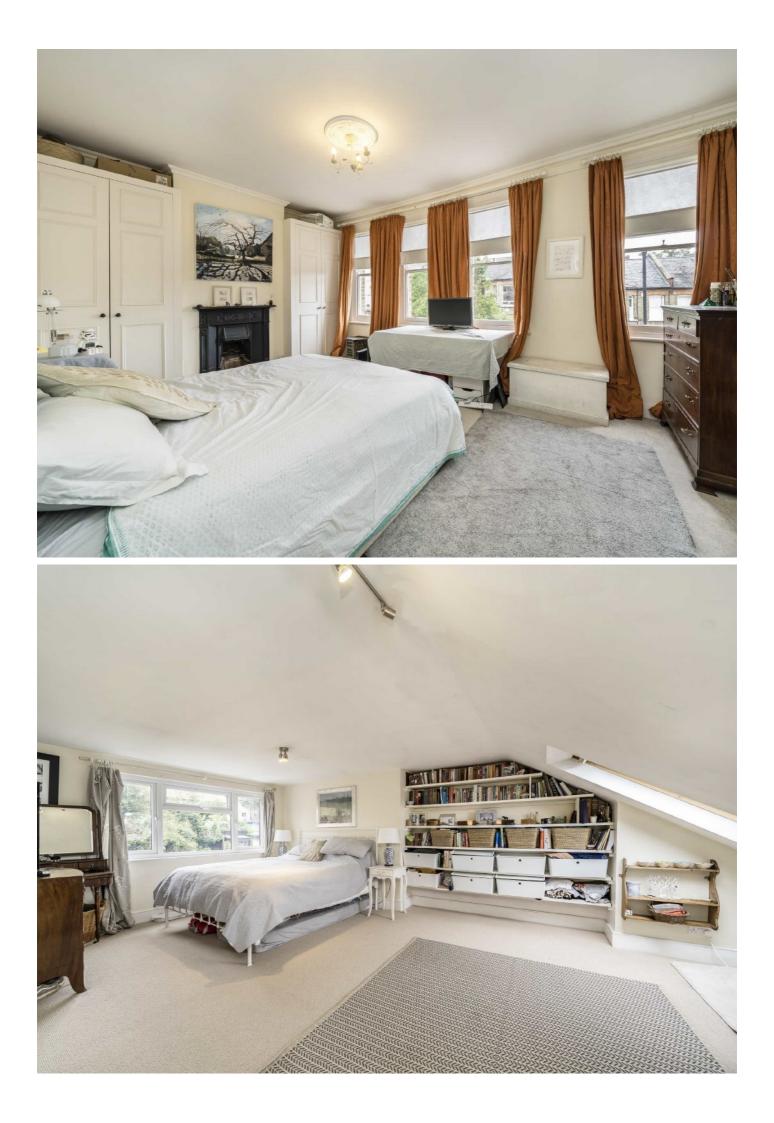

## Whiteley Road, SE19

Full of character is this five bedroom family home. Entered via a wide hallway, this charming property houses a double reception with two feature fireplaces and a large bay window to the front. The original kitchen has been extended to create a bright and spacious kitchen diner with two sets of sliding doors onto the private paved patio area.

Heading up the external stairs you will find the long and mature lawn garden, the current owners have two sheds at the back providing plenty of storage whilst the trees provide plenty of privacy. Upstairs there are five double bedrooms spread over two floors with the main bedroom being located on the top floor as well as two family bathrooms. The main bedroom is vast and has plenty of storage as well as an area for a study desk, there is also a great view over the private garden on one side and views of the city on the other. This home also has the added benefit of a downstairs w/c.