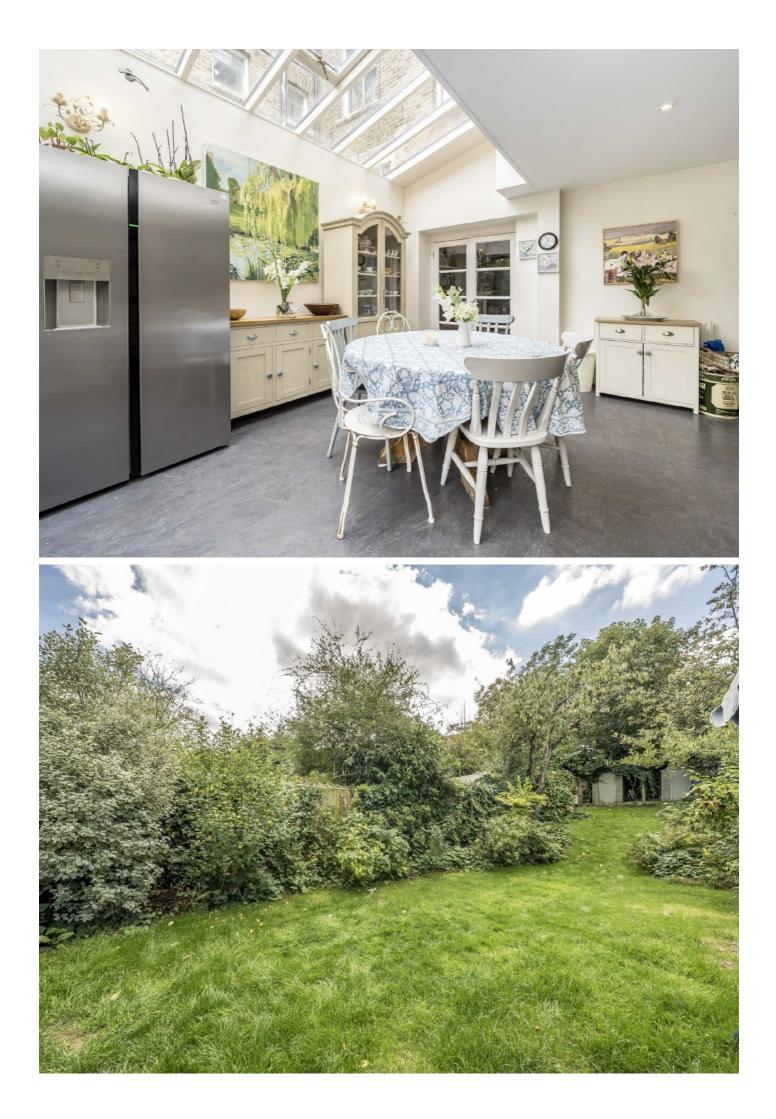

## Whiteley Road, SE19

Full of character is this five bedroom family home. Entered via a wide hallway, this charming property houses a double reception with two feature fireplaces and a large bay window to the front. The original kitchen has been extended to create a bright and spacious kitchen diner with two sets of sliding doors onto the private paved patio area.

Heading up the external stairs you will find the long and mature lawn garden, the current owners have two sheds at the back providing plenty of storage whilst the trees provide plenty of privacy. Upstairs there are five double bedrooms spread over two floors with the main bedroom being located on the top floor as well as two family bathrooms. The main bedroom is vast and has plenty of storage as well as an area for a study desk, there is also a great view over the private garden on one side and views of the city on the other. This home also has the added benefit of a downstairs w/c.