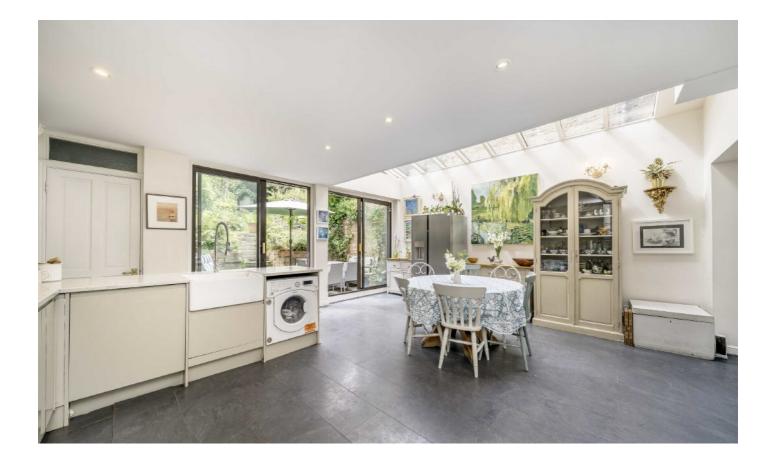

## Whiteley Road, SE19

Full of character is this five bedroom family home. Entered via a wide hallway, this charming property houses a double reception with two feature fireplaces and a large bay window to the front. The original kitchen has been extended to create a bright and spacious kitchen diner with two sets of sliding doors onto the private paved patio area.