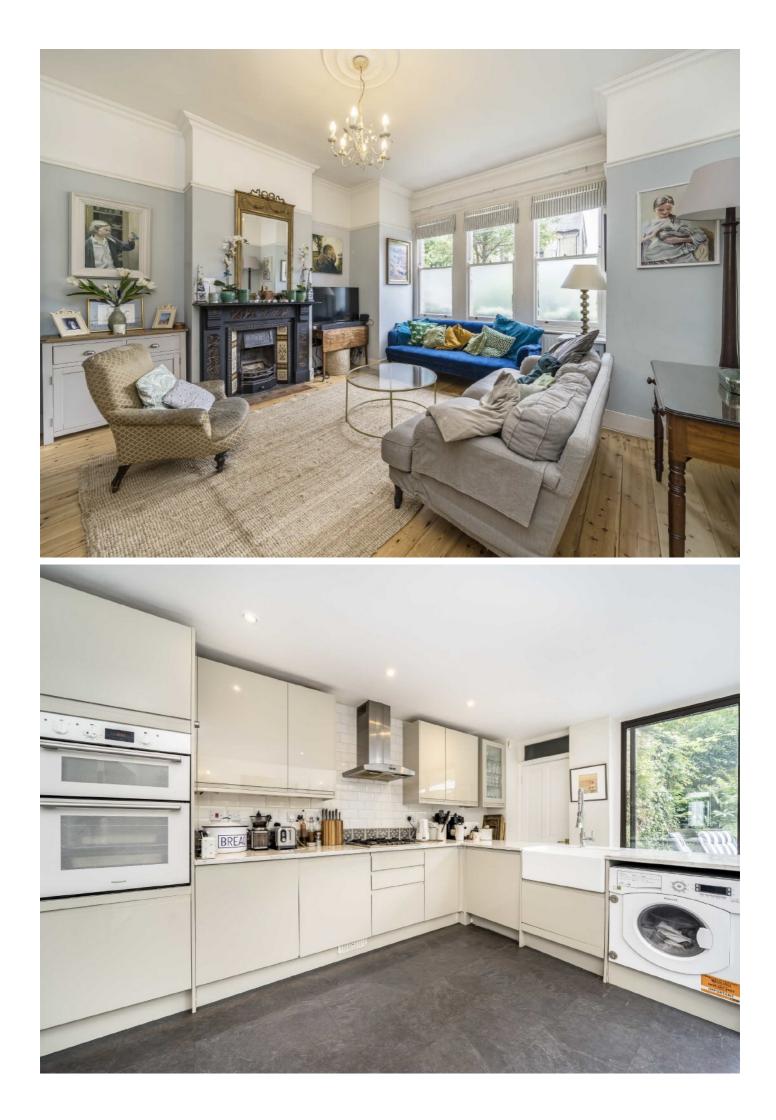

## Whiteley Road, SE19

Full of character is this five bedroom family home. Entered via a wide hallway, this charming property houses a double reception with two feature fireplaces and a large bay window to the front. The original kitchen has been extended to create a bright and spacious kitchen diner with two sets of sliding doors onto the private paved patio area.

Heading up the external stairs you will find the long and mature lawn garden, the current owners have two sheds at the back providing plenty of storage whilst the trees provide plenty of privacy. Upstairs there are five double bedrooms spread over two floors with the main bedroom being located on the top floor as well as two family bathrooms. The main bedroom is vast and has plenty of storage as well as an area for a study desk, there is also a great view over the private garden on one side and views of the city on the other. This home also has the added benefit of a downstairs w/c.