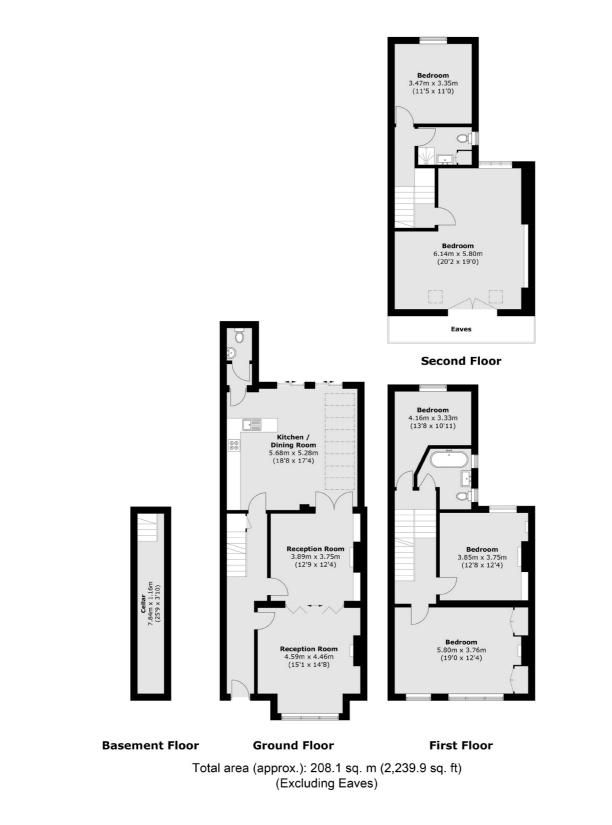

## Whiteley Road, SE19

Full of character is this five bedroom family home. Entered via a wide hallway, this charming property houses a double reception with two feature fireplaces and a large bay window to the front. The original kitchen has been extended to create a bright and spacious kitchen diner with two sets of sliding doors onto the private paved patio area.

Heading up the external stairs you will find the long and mature lawn garden, the current owners have two sheds at the back providing plenty of storage whilst the trees provide plenty of privacy. Upstairs there are five double bedrooms spread over two floors with the main bedroom being located on the top floor as well as two family bathrooms. The main bedroom is vast and has plenty of storage as well as an area for a study desk, there is also a great view over the private garden on one side and views of the city on the other. This home also has the added benefit of a downstairs w/c.