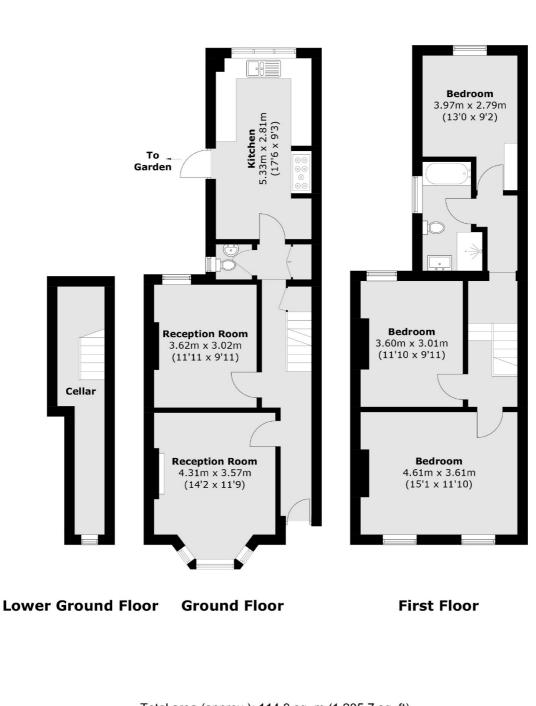

## Ellora Road, London, SW16

Total area (approx.): 114.8 sq. m (1,235.7 sq. ft)

Streatham 105 Streatham Hill London SW2 4UG Sales 020 8674 7400 Energy Rating: C. We aim to make our particulars both accurate and reliable. However they are not guaranteed; nor do they form part of an offer or contract. If you require clarification on any points then please contact us, especially if you're traveling some distance to view. Please note that appliances and heating systems have not been tested and therefore no warranties can be given as to their good working order.