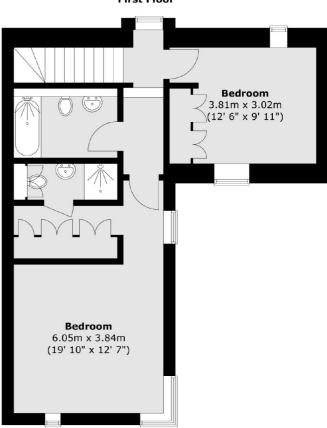

On the ground floor, one of the bedrooms has direct access onto a further courtyard garden, this room also has dual use and could be used as a study or snug and has use of the modern family bathroom. Upstairs there are two further bedrooms with the primary bedroom containing a dressing area with fitted wardrobes, high ceilings and en-suite. The third bedroom is also a spacious double bedroom and has access to a further bathroom. This home also has solar panels, alarm system and still under the building warranty.