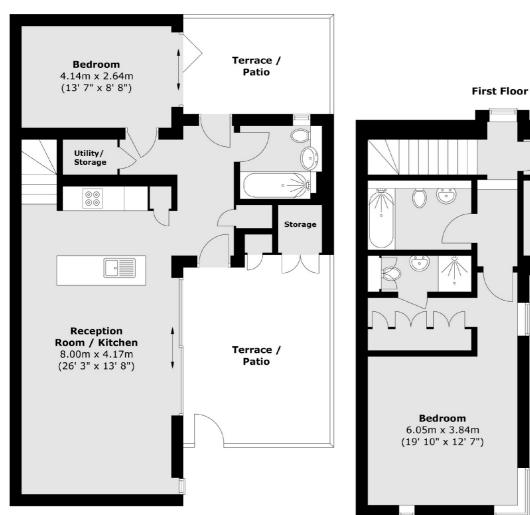

## **Ground Floor**

Total area (approx.): 108.7 sq. m (1170 sq. ft) Total store area (approx.): 1.8 sq. m (19 sq. ft) Total terrace / patio area (approx.): 27.6 sq. m (297 sq. ft)

Streatham

London

Sales

SW24UG