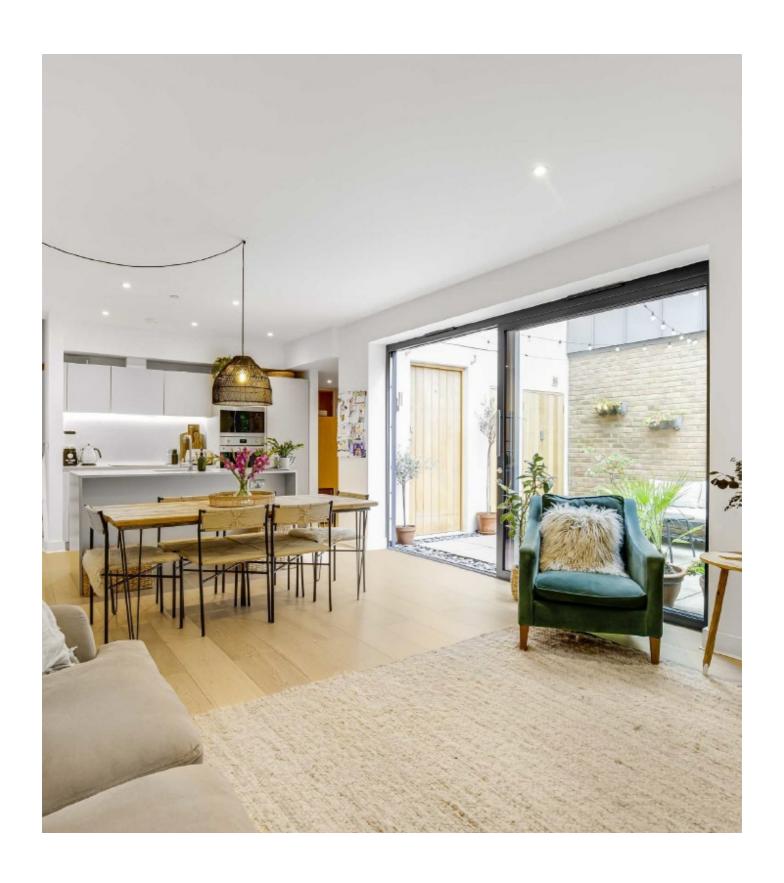

## Westcote Road, SW16

A freehold, three double bedroom home in immaculate condition. Flooded with natural light this property has an open-plan living accommodation, with large island, space for a dining table and sliding doors onto the private terrace.

On the ground floor, one of the bedrooms has direct access onto a further courtyard garden, this room also has dual use and could be used as a study or snug and has use of the modern family bathroom. Upstairs there are two further bedrooms with the primary bedroom containing a dressing area with fitted wardrobes, high ceilings and en-suite. The third bedroom is also a spacious double bedroom and has access to a further bathroom. This home also has solar panels, alarm system and still under the building warranty.

## **Features**

Three Double Bedrooms Immaculate Condition Two Terraces Private Gated Parking Three Bathrooms Close to Station