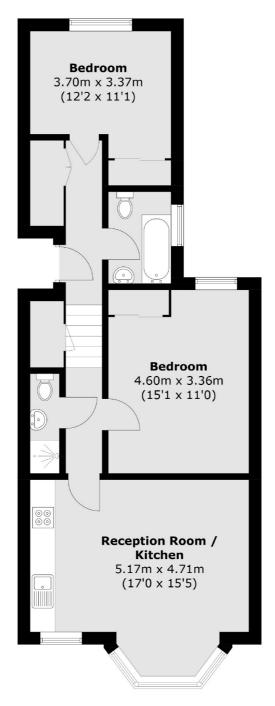

## Gleneagle Road, SW16 £350,000

A split level period conversion with an open plan reception/kitchen, two double bedrooms and two bathrooms that has been recently re decorated and is offered to the market with no onward chain.

## **Features**

700 sq ft (approx)
Open Plan Reception
Two Double Bedrooms
Two Bathrooms
Re Decorated
No Chain

Streatham 020 8674 7400 dexters.co.uk

## Gleneagle Road, London, SW16

**First Floor** 

Total area (approx.): 64.5 sq. m ( 694.3 sq. ft)

Streatham

SW24UG

London

Sales

105 Streatham Hill