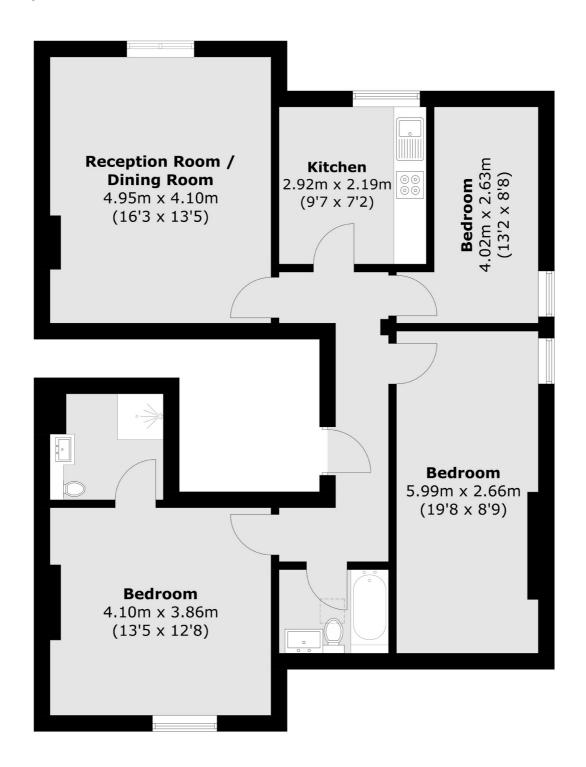

## Ambleside Avenue, SW16 £450,000

At over 930sqft is this three bedroom lateral flat with no onward chain. This home is in good condition throughout and has a separate kitchen as well as a large reception with dining area. All three double bedrooms are serviced by two modern bathrooms with one being en-suite. This property is also being sold with no onward chain and an allocated parking space.

## Ambleside Avenue, London, SW16

Total area (approx.): 87.0 sq. m (936.5 sq. ft)

Streatham

London

Sales

SW24UG

105 Streatham Hill

020 8674 7400