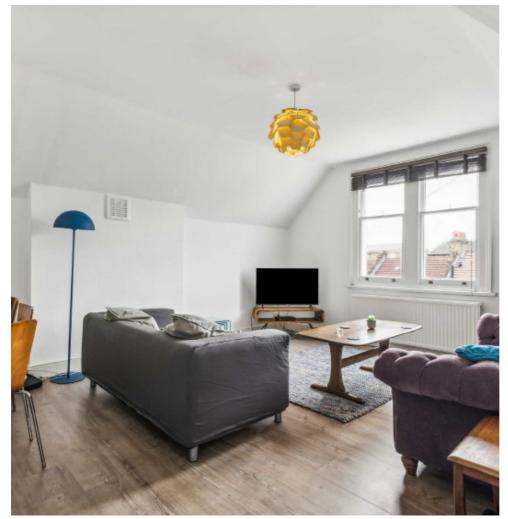

## Ambleside Avenue, SW16 £450,000

At over 930sqft is this three bedroom lateral flat with no onward chain. This home is in good condition throughout and has a separate kitchen as well as a large reception with dining area. All three double bedrooms are serviced by two modern bathrooms with one being en-suite. This property is also being sold with no onward chain and an allocated parking space.

Ambleside Avenue is situated in the highly sought-after Streatham Park area within walking distance to Tooting Bec Common. Streatham mainline station is situated close by, which has quick links to the City. The shopping facilities as well as a wide choice of bars and restaurants are just a short walk away