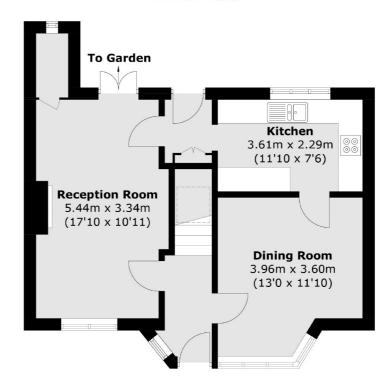

## Rural Way, London, SW16

**First Floor** 

**Ground Floor** 

Total area (approx.): 94.8 sq. m (1,020.4 sq. ft)

020 8674 7400