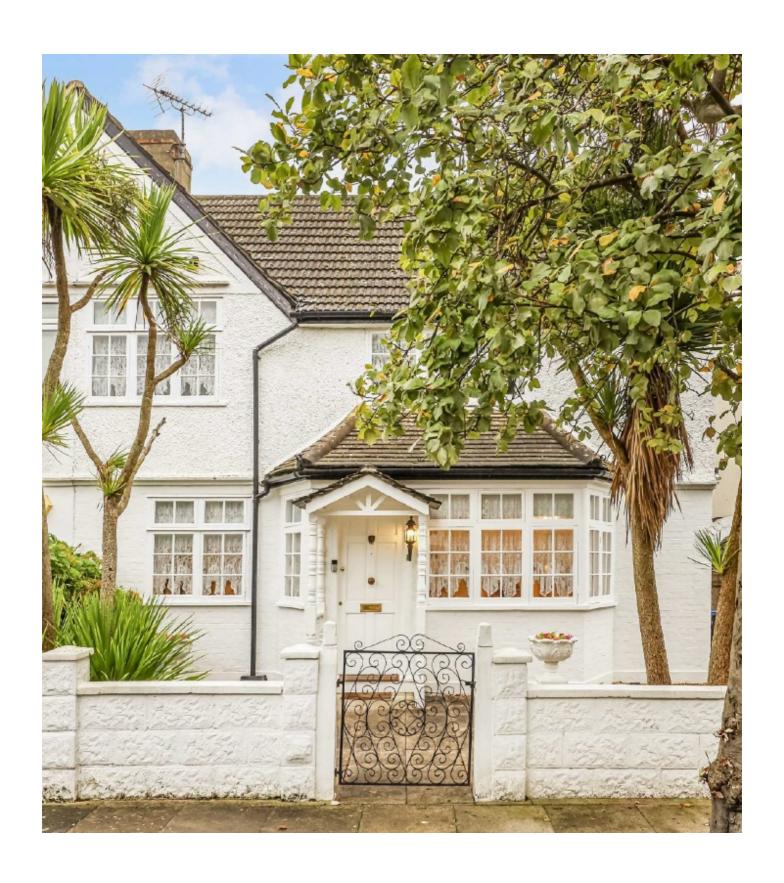

Rural Way, SW16 £775,000

## Rural Way, SW16

Located on a quiet residential street is this, semi-detached, three bedroom home. With plenty of potential to extend to the rear and into the loft this home has the scope to become a large four property following suit of others on the street. This home has a separate reception and kitchen connecting to the dining room, as well as three bedrooms and a family bathroom. There is a substantial garden with side access and backs onto the River Graveney.

## **Features**

Three Bedrooms
Large Garden
Semi-Detached
Kitchen/Diner
Quiet Street
Potential to extend