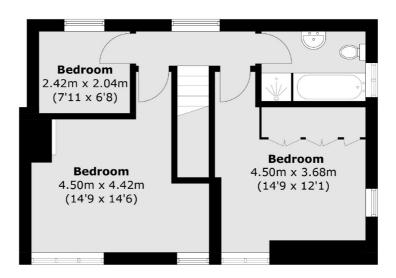

## Rural Way, London, SW16

**First Floor** 

**Ground Floor** 

Total area (approx.): 94.8 sq. m (1,020.4 sq. ft)

020 8674 7400