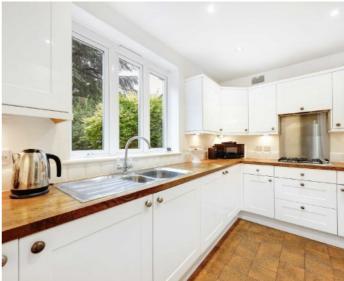

## Rural Way, SW16

Located on a quiet residential street is this, semi-detached, three bedroom home. With plenty of potential to extend to the rear and into the loft this home has the scope to become a large four property following suit of others on the street. This home has a separate reception and kitchen connecting to the dining room, as well as three bedrooms and a family bathroom. There is a substantial garden with side access and backs onto the River Graveney.

## **Features**

Three Bedrooms
Large Garden
Semi-Detached
Kitchen/Diner
Quiet Street
Potential to extend