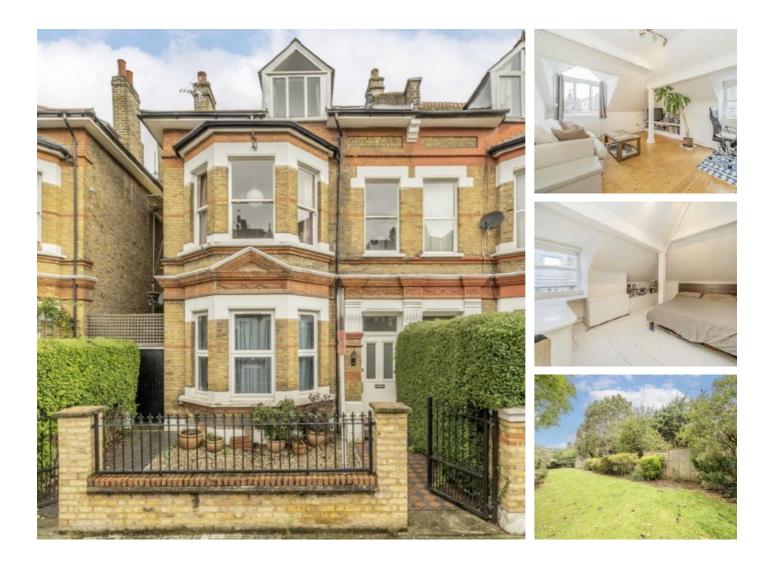

## **Tierney Road, SW2** £345,000

A top floor, split level, one double bedroom period conversion. This home is the perfect step onto the property ladder, with spacious bedroom, separate kitchen and large communal garden, there is also the added benefit of a share in the freehold.

Ideally situated for the amenities of Streatham Hill including shops, restaurants and bars, the property is also within easy reach of Streatham Hill station providing links to London Victoria via Clapham Junction. Tierney Road is also ideally located between Balham and Brixton tube stations with excellent bus routes to both.

### Features

One Double Bedroom Communal Garden Period Conversion Close to Station Separate Kitchen Share of Freehold