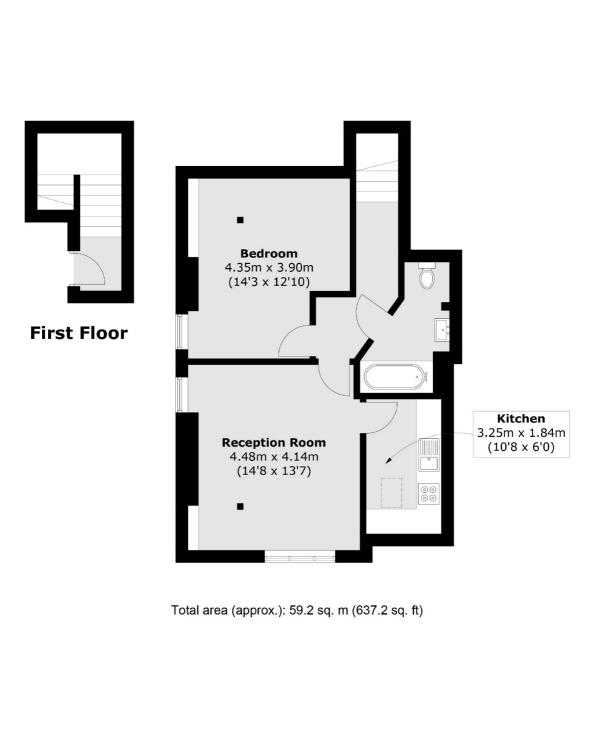

## **Tierney Road, SW2** £345,000

A top floor, split level, one double bedroom period conversion. This home is the perfect step onto the property ladder, with spacious bedroom, separate kitchen and large communal garden, there is also the added benefit of a share in the freehold.

### Features

One Double Bedroom Communal Garden Period Conversion Close to Station Separate Kitchen Share of Freehold