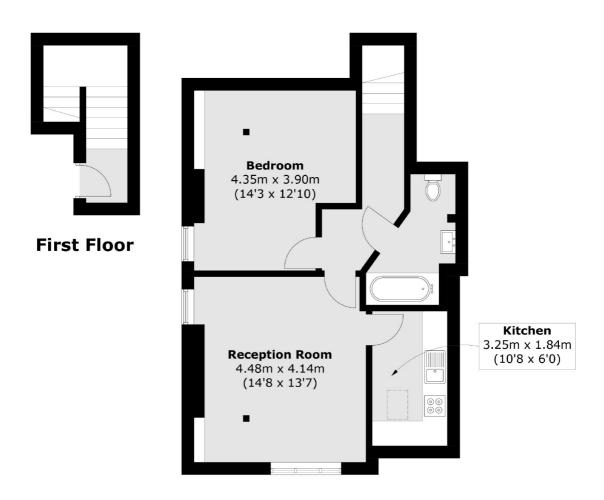

## Tierney Road, SW2 £360,000

A top floor, split level, one double bedroom period conversion. This home is the perfect step onto the property ladder, with spacious bedroom, separate kitchen and large communal garden, there is also the added benefit of a share in the freehold.

## Tierney Road, London, SW2

Total area (approx.): 59.2 sq. m (637.2 sq. ft)

Streatham

SW24UG

London

Sales

105 Streatham Hill

020 8674 7400