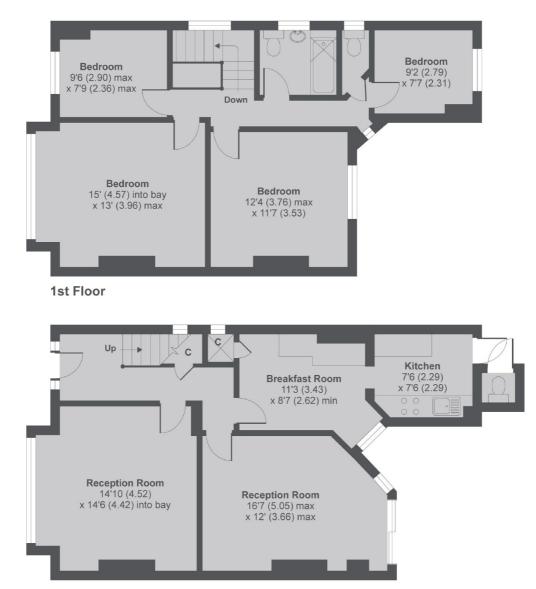

### Cricklade Avenue, London, SW2

**Ground Floor** 

#### Cricklade Avenue, SW2

MAIN HOUSE APPROX FLOOR AREA 1359 SQ.FT 126.2 SQ.M OUTBUILDINGS APPROX FLOOR AREA 8 SQ.FT 0.7 SQ.M Copyright nichecom.co.uk 2016 Produced for Dexters REF : 131561

Streatham 105 Streatham Hill London SW2 4UG Lettings 020 8674 8400 Energy Rating: F. We aim to make our particulars both accurate and reliable. However they are not guaranteed; nor do they form part of an offer or contract. If you require clarification on any points then please contact us, especially if you're traveling some distance to view. Please note that appliances and heating systems have not been tested and therefore no warranties can be given as to their good working order.