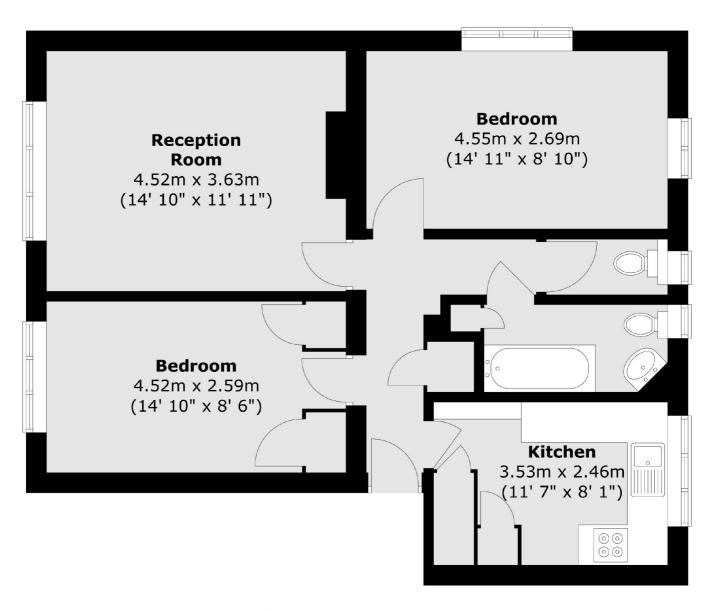

## Vincennes Estate, SE27 £350,000

\*OFFERS OVER\* This two double bedroom purpose built property is the perfect first time buy. The property has a large reception room with a separate kitchen and plenty of light throughout. The property benefits from two bathrooms and is being offered chain free.

## **Features**

Two Double Bedrooms No Chain Separate Kitchen Over 690 Sq Ft Large Reception Room Two Bathrooms

Streatham 020 8674 7400 dexters.co.uk

## Vincennes Estate, London, SE27

Total area (approx.): 64.9 sq. m (698 sq. ft)

Streatham

SW24UG

London

Sales

105 Streatham Hill

020 8674 7400