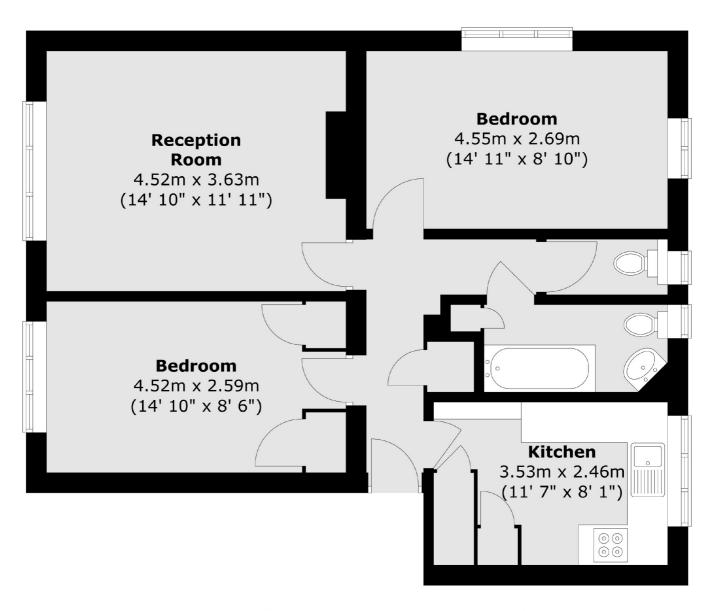

## Vincennes Estate, SE27 £375,000

This two double bedroom purpose built property is the perfect first time buy. The property has a large reception room with a separate kitchen and plenty of light throughout. The property benefits from two bathrooms and is being offered chain free.

## **Features**

Two Double Bedrooms No Chain Separate Kitchen Over 690 Sq Ft Large Reception Room Two Bathrooms

Streatham 020 8674 7400 dexters.co.uk

## Vincennes Estate, London, SE27

Total area (approx.): 64.9 sq. m (698 sq. ft)

Streatham

SW24UG

London

Sales

105 Streatham Hill

020 8674 7400