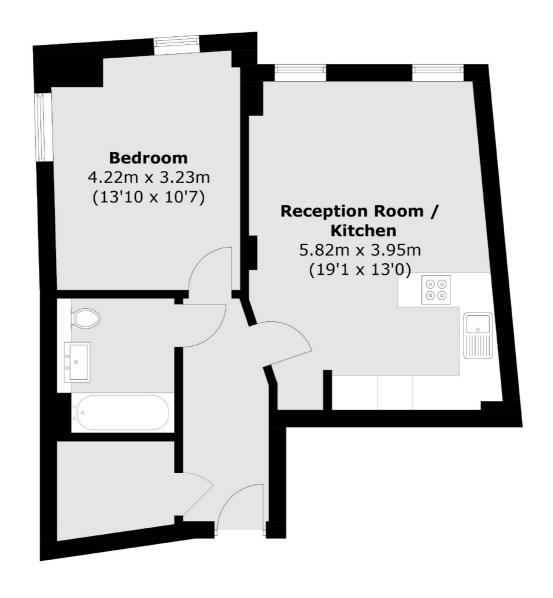

## Gaumont Place, London, SW2

Total area (approx.): 52.7 sq. m (567.2 sq. ft)

Streatham

SW24UG

London

Sales

105 Streatham Hill

020 8674 7400