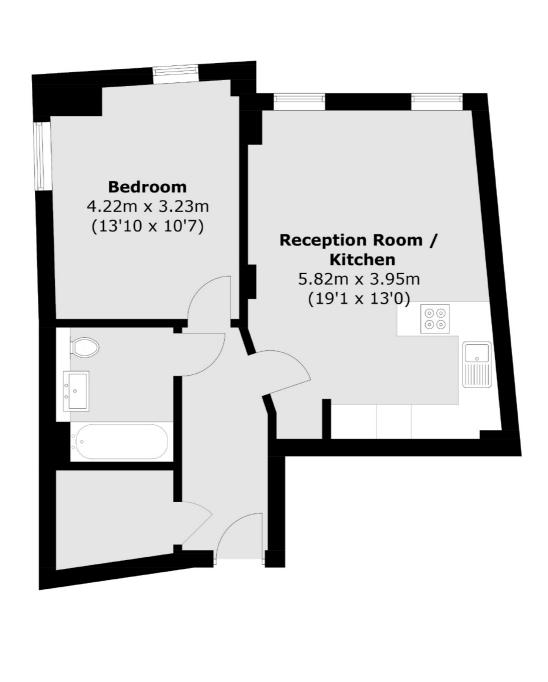

### Gaumont Place, London, SW2

Total area (approx.): 52.7 sq. m (567.2 sq. ft)

Streatham 105 Streatham Hill London SW2 4UG Sales 020 8674 7400 Energy Rating: B. We aim to make our particulars both accurate and reliable. However they are not guaranteed; nor do they form part of an offer or contract. If you require clarification on any points then please contact us, especially if you're traveling some distance to view. Please note that appliances and heating systems have not been tested and therefore no warranties can be given as to their good working order.