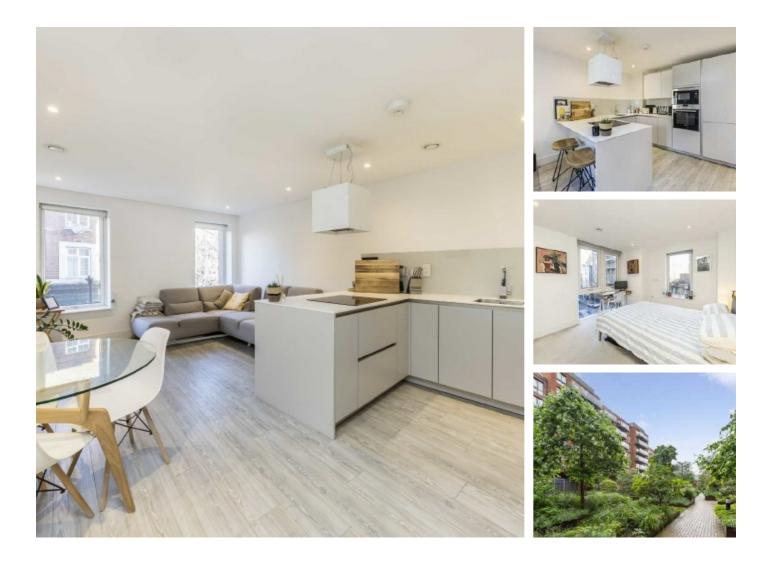

## Gaumont Place, SW2 £375,000

Filled with natural light and surrounded by amazing views, this one double bedroom apartment offers great space throughout with a large kitchen/living room, modern throughout as well as benefitting from an on site gym making it a perfect first time buy.

A range of amenities and facilities in Streatham Hill are on your doorstep with very frequent buses into Brixton, Clapham and surrounding areas. Links into Clapham Junction, Victoria and London Bridge are also nearby as well as open green spaces such as Tooting Bec Common.

### Features

Convenient Location Gated Development Far Reaching Views Modern Throughout Communal Garden Close to Station