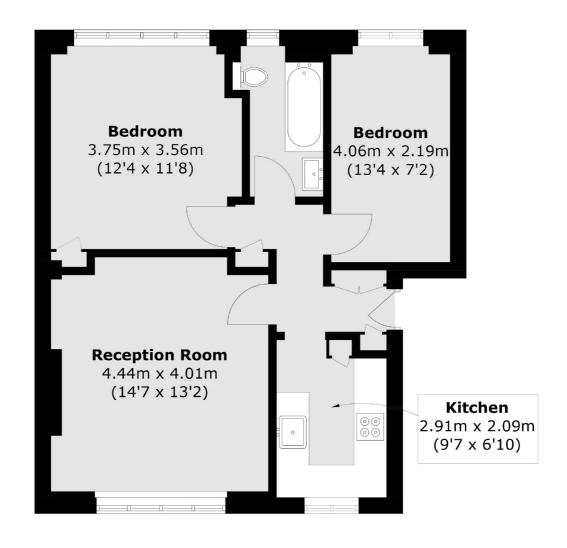

## Streatham Hill, London, SW2

Total area (approx.): 56.4 sq. m (607.0 sq. ft)

Streatham

SW24UG

London

Sales

105 Streatham Hill

020 8674 7400