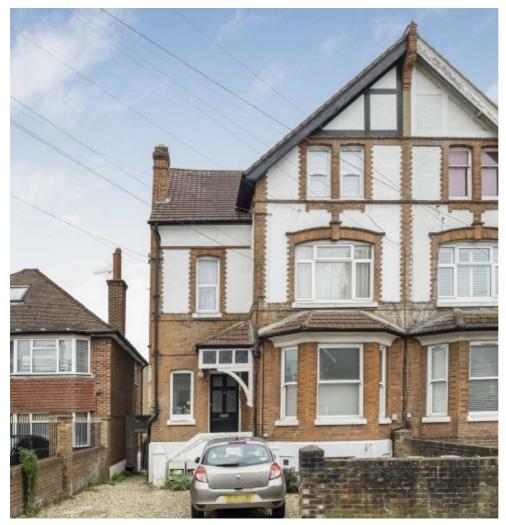

## Babington Road, SW16 £350,000

Situated on the first floor of this period property is this two bedroom property with high ceilings and plenty of light throughout. In need of some renovation in places this property has the potential to put your own stamp onto it. This home also is being offered with no onward chain.

Babington Road is located within an easy walk to Streatham Station which forms part of the Thameslink service. The property is also a short distance from Tooting Bec Common which houses the lido. Streatham High Road has a range of shops and restaurants.