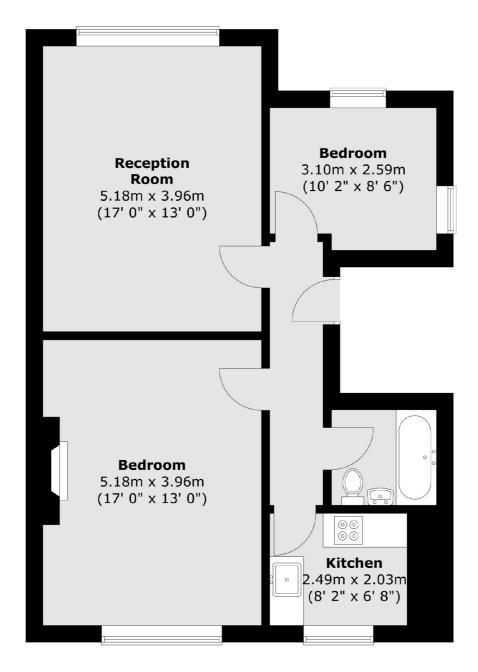

## Babington Road, London, SW16

Total area (approx.): 65.7 sq. m (707 sq. ft)

Streatham

London

Sales

SW24UG

105 Streatham Hill

020 8674 7400