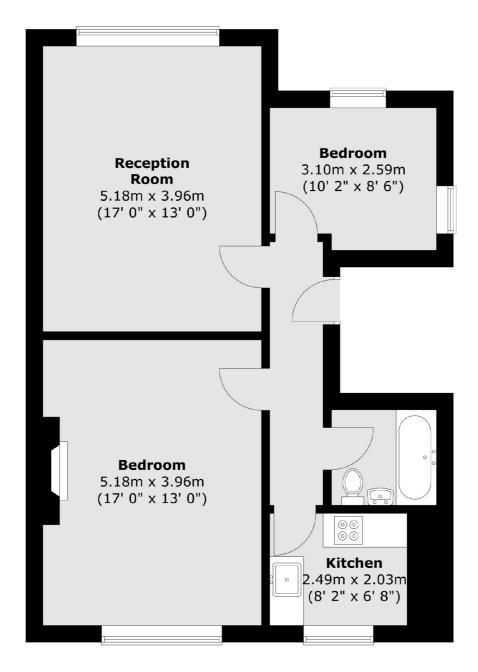

## Babington Road, SW16 £360,000

Situated on the first floor of this period property is this two bedroom property with high ceilings and plenty of light throughout. In need of some renovation in places this property has the potential to put your own stamp onto it. This home also is being offered with no onward chain.

## **Features**

Two Bedrooms
Separate Kitchen
In need of Modernising
Chain Free
Period Conversion
Over 700sqft

Streatham 020 8674 7400 dexters.co.uk

## Babington Road, London, SW16

Total area (approx.): 65.7 sq. m (707 sq. ft)

Streatham

London

Sales

SW24UG

105 Streatham Hill

020 8674 7400