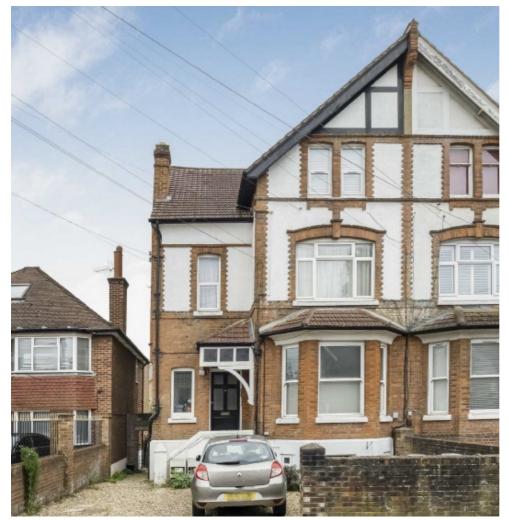

## Babington Road, SW16 £360,000

Situated on the first floor of this period property is this two bedroom property with high ceilings and plenty of light throughout. In need of some renovation in places this property has the potential to put your own stamp onto it. This home also is being offered with no onward chain.

Babington Road is located within an easy walk to Streatham Station which forms part of the Thameslink service. The property is also a short distance from Tooting Bec Common which houses the lido. Streatham High Road has a range of shops and restaurants.