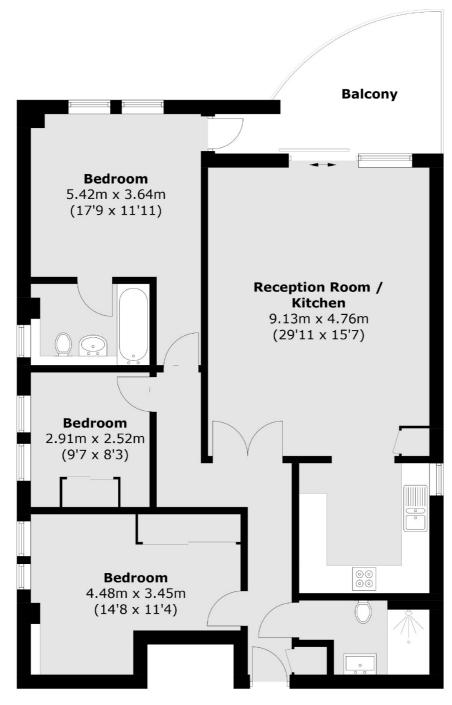

#### **Second Floor**

Total area (approx.): 95.5 sq. m (1027.9 sq. ft) Balcony : 10.1 sq. m (108.7 sq. ft)

Streatham

London

Sales

SW24UG

105 Streatham Hill

020 8674 7400