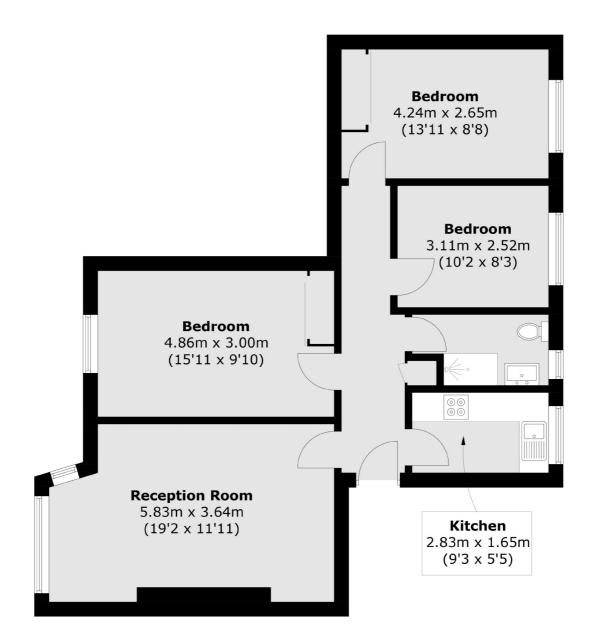

## Beulah Hill, London, SE19

Total area (approx.): 73.2 sq. m (787.9 sq. ft)

Streatham 105 Streatham Hill London SW2 4UG Sales 020 8674 7400 Energy Rating: . We aim to make our particulars both accurate and reliable. However they are not guaranteed; nor do they form part of an offer or contract. If you require clarification on any points then please contact us, especially if you're traveling some distance to view. Please note that appliances and heating systems have not been tested and therefore no warranties can be given as to their good working order.