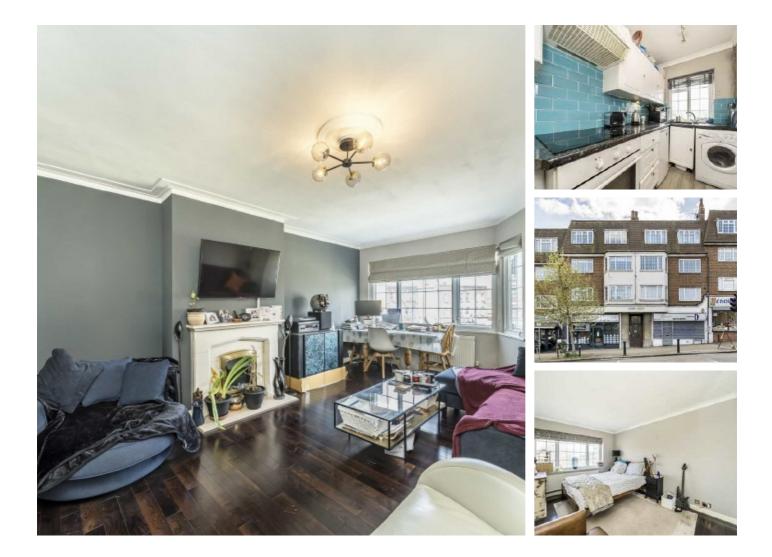

## Beulah Hill, SE19 £295,000

At over 780sqft is this three bedroom lateral flat. Flooded with natural light throughout this home has a large reception room, separate kitchen and even the added bonus of a garage.

### Features

Three Bedrooms Over 780sqft Large Reception Separate Kitchen Spacious Flat Garage