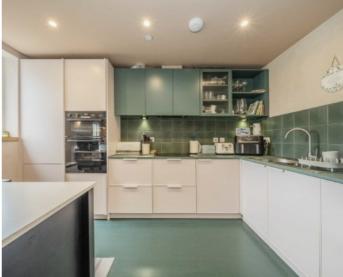

The first floor is taken up by an impressive 30ft open plan reception with a fitted modern kitchen and access onto a balcony.

Outside there is a private garden which wraps around the entire property and there is also off street parking for one car.

Further features include a sedum roofs, air-source heat pump, triple-glazed windows, underfloor heating throughout, wonderfully designed bathrooms with walk-in showers with frameless glass screens, black sanitary ware and concrete sinks by Smith and Goat.