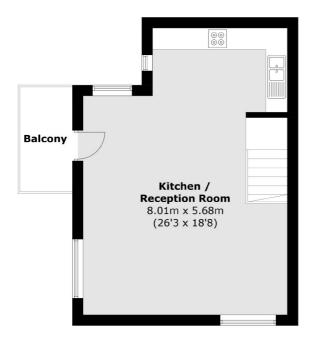

## Palace Road, London, SW2

**First Floor** 

The first floor is taken up by an impressive 30ft open plan reception with a fitted modern kitchen and access onto a balcony.

Outside there is a private garden which wraps around the entire property and there is also off street parking for one car.