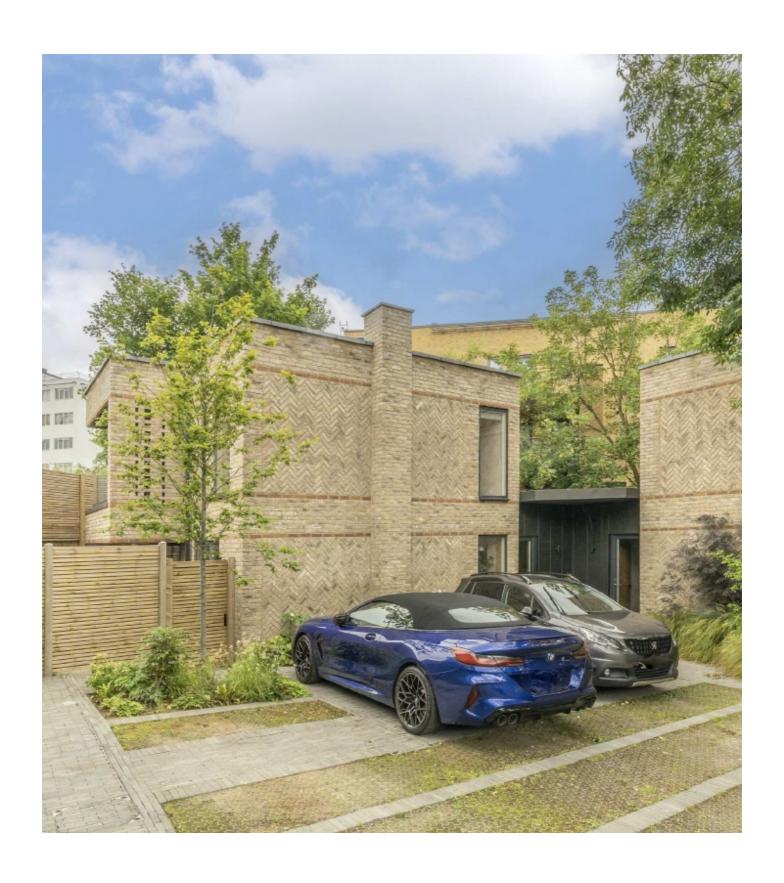

## Palace Road, SW2

A modern 1220 sq ft three bedroom future proofed semi detached home set within a small gated development off Brixton Hill.

The property can be accessed via security gates and is one of three properties set within this really very pretty and secluded Mews. On the ground floor there are three extremely well proportioned double bedrooms, a family shower room and also a four piece en suite in the principal bedroom.

The first floor is taken up by an impressive 30ft open plan reception with a fitted modern kitchen and access onto a balcony.

Outside there is a private garden which wraps around the entire property and there is also off street parking for one car.

## **Features**

Gated Mews Development 30ft Open Plan Reception Three Double Bedrooms Two Bathrooms Wrap Around Garden & Balcony Off Street Parking