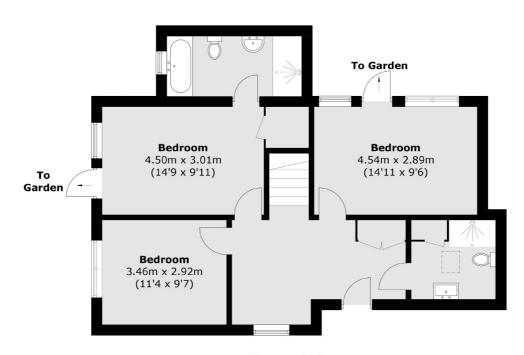

## **Ground Floor**

Total area (approx.): 110.8 sq. m (1,192.6 sq. ft) Balcony (approx.): 4.3 sq. m (46.3 sq. ft)

Streatham

## Palace Road, SW2

A modern 1220 sq ft three bedroom future proofed semi detached home set within a small gated development off Brixton Hill.

The property can be accessed via security gates and is one of three properties set within this really very pretty and secluded Mews. On the ground floor there are three extremely well proportioned double bedrooms, a family shower room and also a four piece en suite in the principal bedroom.