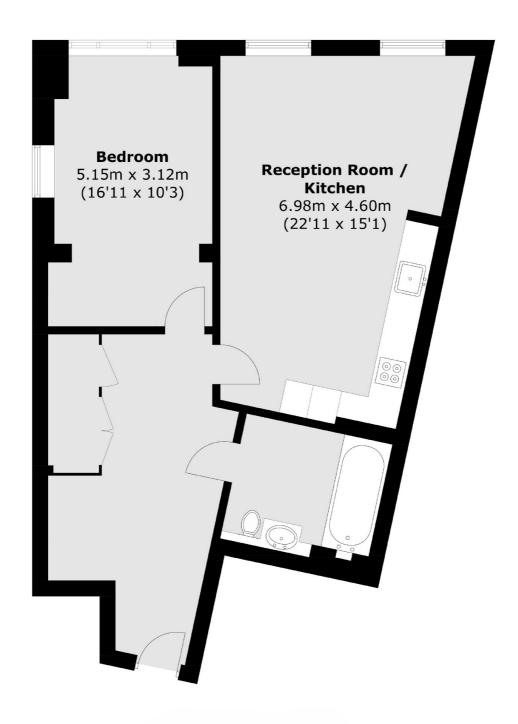

## Gaumont Place, London, SW2

Total area (approx.): 70.7 sq. m (761.0 sq. ft)

Streatham

SW2 4UG

020 8674 7400

London

Sales

105 Streatham Hill