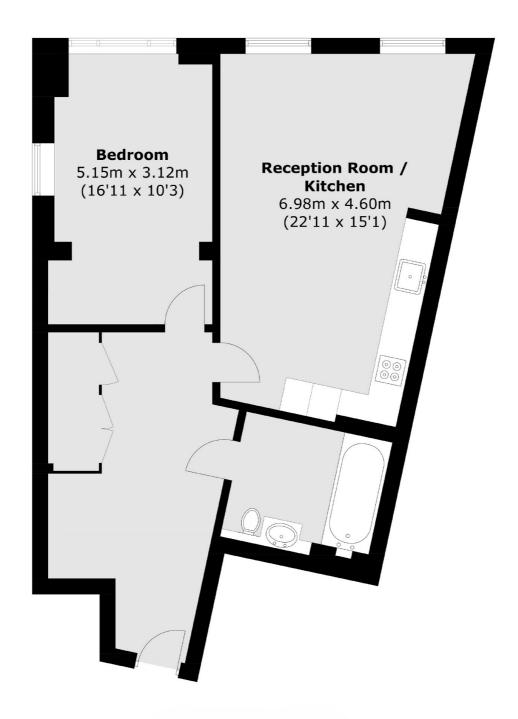

## Gaumont Place, London, SW2

Total area (approx.): 70.7 sq. m (761.0 sq. ft)

Streatham

SW24UG

London

Sales

105 Streatham Hill

020 8674 7400