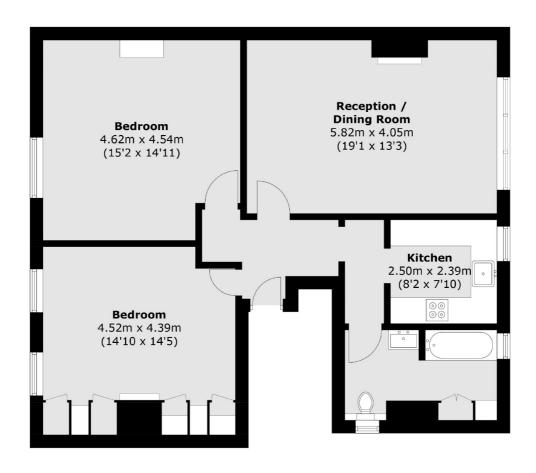

## Salford Road, London, SW2

Total area (approx.): 85.5 sq. m (920.3 sq. ft)

Streatham

SW24UG

London

Sales

105 Streatham Hill

020 8674 7400