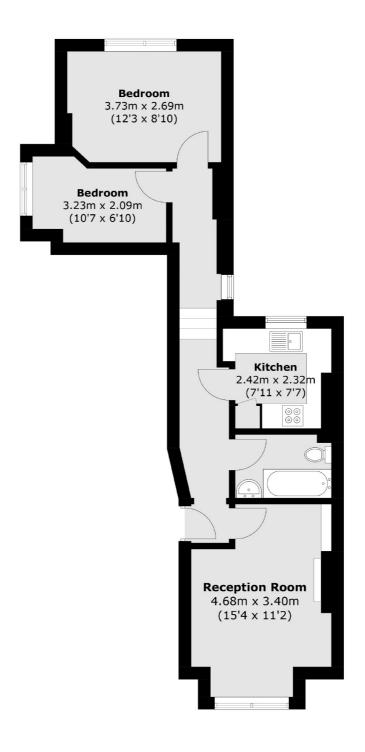

## Knollys Road, London, SW16

Total area (approx.): 50.9 sq. m (547.9 sq. ft)

020 8674 7400

Streatham