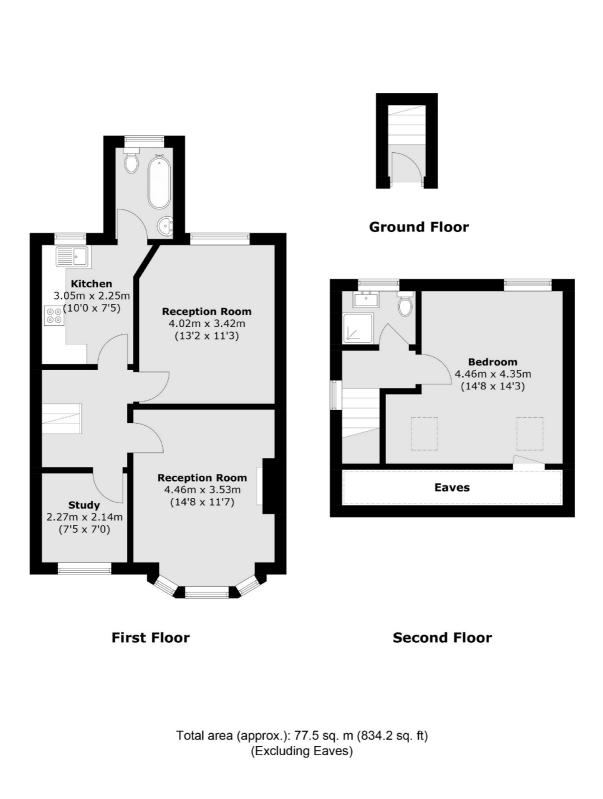

# Farm Avenue, SW16 £2,300 Per calendar month

This three bedroom maisonette offers two great size double bedrooms and one slightly smaller room that would be ideal for a study. Split over two levels this property comprises a modern kitchen and en-suit from the main bedroom.

#### Features

Three Bedroom Maisonette Two Double Bedrooms Additional Study Two Bathrooms Wooden Floors Prime Location

Farm Avenue, SW16