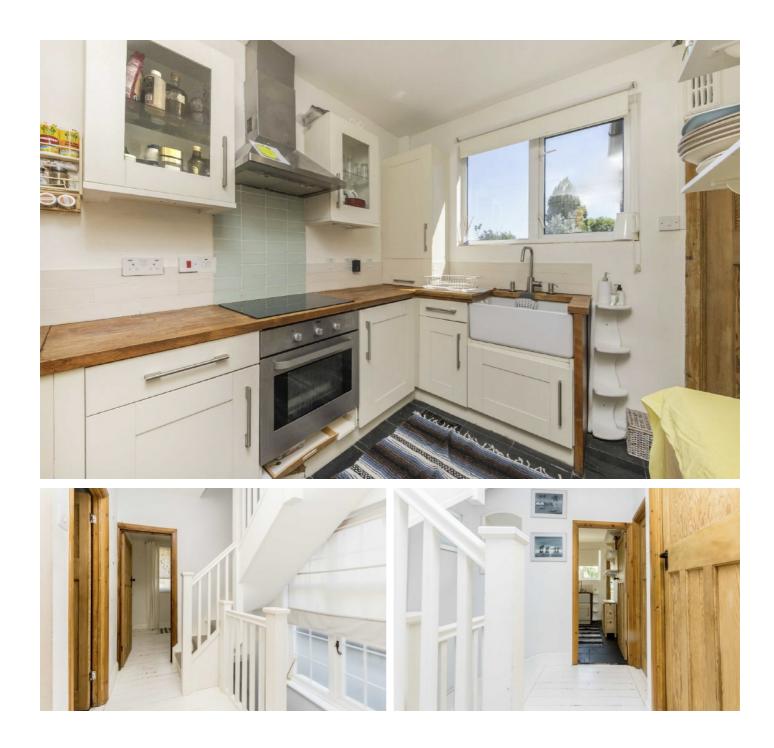

# Farm Avenue, SW16 £2,300 Per calendar month

This three bedroom maisonette offers two great size double bedrooms and one slightly smaller room that would be ideal for a study. Split over two levels this property comprises a modern kitchen and en-suit from the main bedroom.

#### Features

Three Bedroom Maisonette Two Double Bedrooms Additional Study Two Bathrooms Wooden Floors Prime Location

Farm Avenue, SW16