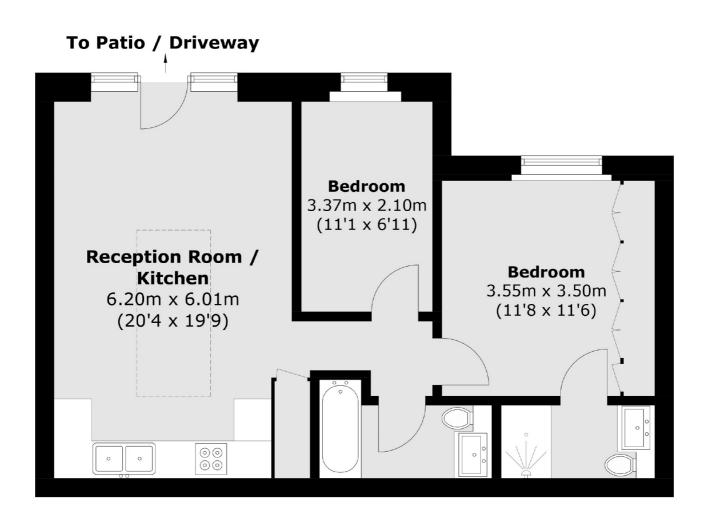

## Hassocks Road, London, SW16

Total area (approx.): 55.0 sq. m (592.0 sq. ft)

Streatham

SW24UG

London

Sales

105 Streatham Hill

020 8674 7400