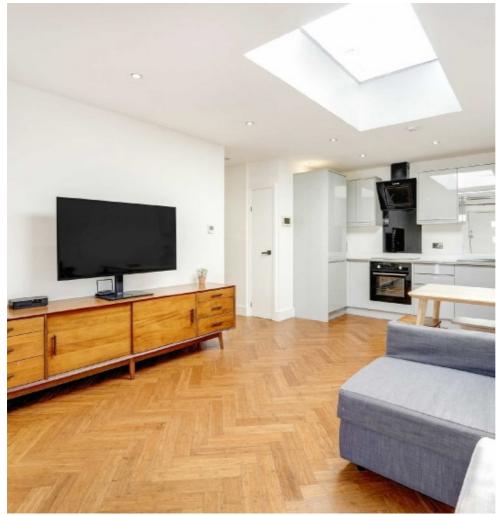

## Hassocks Road, SW16 £390,000

OFFERS OVER Offered with no onward chain is this rare, two bedroom, detached, freehold house. This property is modern throughout and has a bright, open plan living area. The house is gated and has a charming front private garden and an off-street parking space.