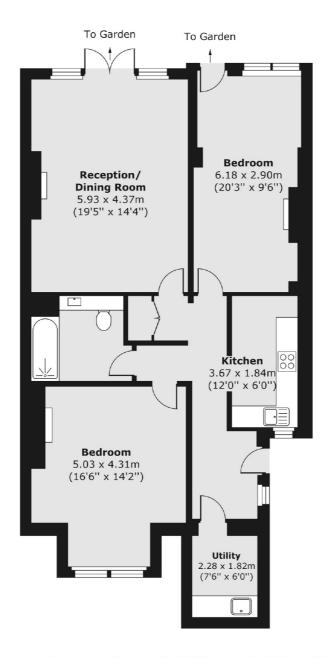

## Christchurch Road, London, SW2

#### Ground Floor

Total area (approx.) 96.06 sq. m (1,034 sq. ft)

Streatham

SW2 4UG

020 8674 8400

London

Lettings

105 Streatham Hill