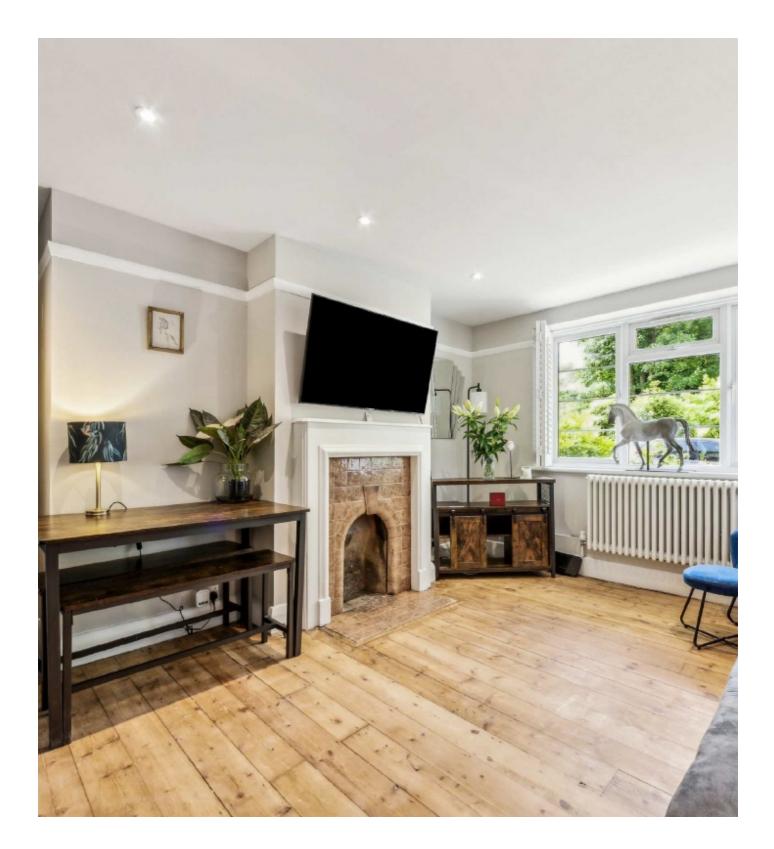

## Leigham Court Road, SW16

OFFERS OVER This turn-key property has recently undergone a full refurbishment. Fitted with art deco features, bespoke kitchen featuring Samsung appliances as well as a wine cooler this space has been designed thoughtfully throughout.

The current owner has chosen a Farrow and Ball colour scheme and recently rewired and put in a new radiators. This property has two double bedrooms as with a south facing outlook over the mature communal grounds, the flat feels secluded. The development is gated and you have the benefit of an off-street parking space.

## Features

Two Double Bedrooms Excellent Condition Quiet location Gated Development Ground Floor Communal Grounds