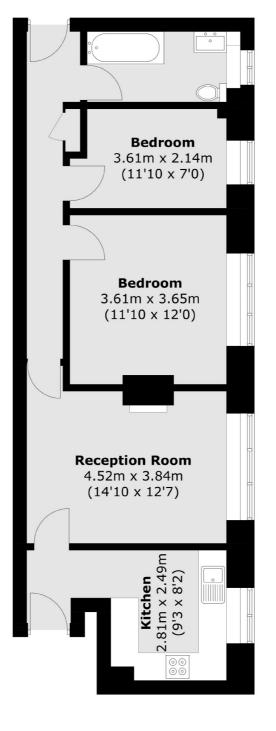

## Leigham Court Road, London, SW16

Total area (approx.): 62.0 sq. m (667.3 sq. ft)

Streatham 105 Streatham Hill London SW2 4UG Sales 020 8674 7400 Energy Rating: C. We aim to make our particulars both accurate and reliable. However they are not guaranteed; nor do they form part of an offer or contract. If you require clarification on any points then please contact us, especially if you're traveling some distance to view. Please note that appliances and heating systems have not been tested and therefore no warranties can be given as to their good working order.