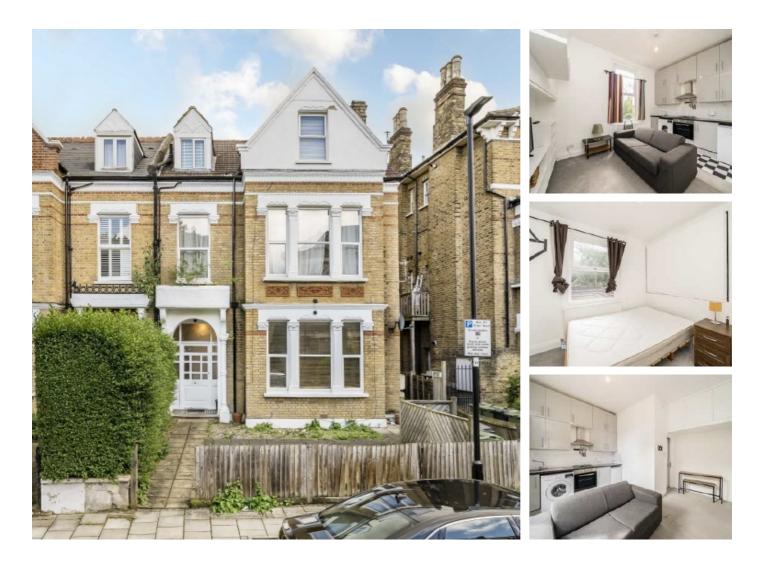

## Montrell Road, SW2 £215,000

Offered with no onward chain is this large studio flat. With separate sleeping area as well as a shower room, this property is a perfect first purchase or Pied-à-terre.

Montrell Road is a quiet residential street and is covered by many bus routes towards Clapham South and Brixton and is moments away from Streatham High Road offering many local amenities.

#### Features

Large Studio Flat Shower Room Rear Facing Chain Free Separate Sleeping Area Great Location