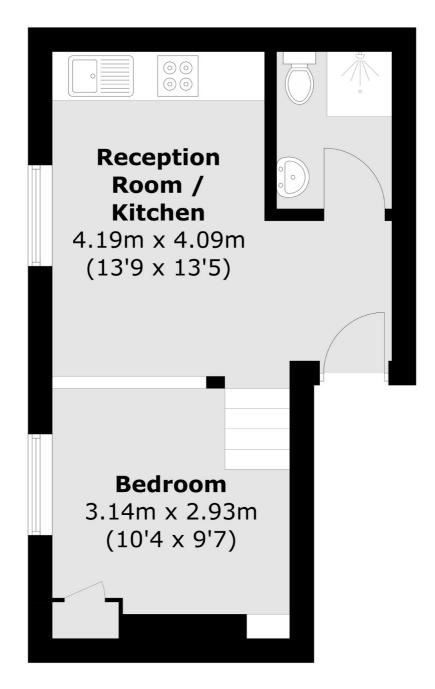

## Montrell Road, London, SW2

Total area (approx.): 26.2 sq. m (282.0 sq. ft)

Streatham

London

Sales

SW24UG

105 Streatham Hill

020 8674 7400