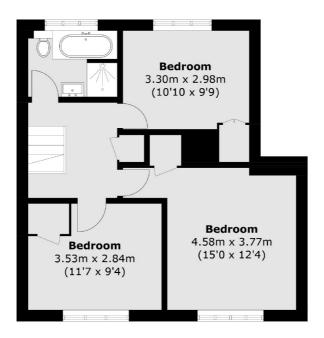

# **Dexters**







## Lakeview Road, SE27 £435,000

Spread over two floors is this three double bedroom maisonette, located in a quiet residential road over looking communal grounds. This home has a large kitchen diner, separate reception and spacious garden with side access. The property is also being offered with no onward chain.

Lakeview Road is a sought after residential road, which is convenient for excellent local schools as well as Streatham and West Norwood town centres for their excellent shopping and travel amenities.

#### **Features**

Three Bedrooms
Maisonette
Chain Free
Large Garden
Modern Kitchen/Diner
Own Front Door

Streatham 020 8674 7400 dexters.co.uk

### Lakeview Road, London, SE27



#### **First Floor**



Total area (approx.): 92.5 sq. m (995.7 sq. ft)