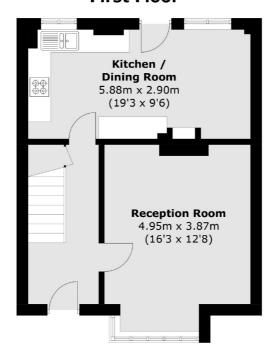

# **Dexters**







## Lakeview Road, SE27 £435,000

Spread over two floors is this three double bedroom maisonette, located in a quiet residential road over looking communal grounds. This home has a large kitchen diner, separate reception and spacious garden with side access. The property is also being offered with no onward chain.

Lakeview Road is a sought after residential road, which is convenient for excellent local schools as well as Streatham and West Norwood town centres for their excellent shopping and travel amenities.

#### **Features**

Three Bedrooms
Maisonette
Chain Free
Large Garden
Modern Kitchen/Diner
Own Front Door

Streatham 020 8674 7400 dexters.co.uk

### Lakeview Road, London, SE27



#### **First Floor**



Total area (approx.): 92.5 sq. m (995.7 sq. ft)