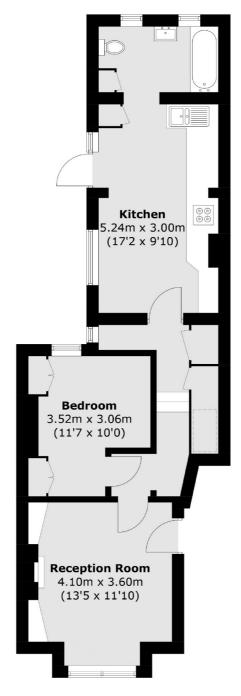

## Hambro Road, London, SW16

**Ground Floor** 

Total area (approx.): 55.2 sq. m (594.2 sq. ft)

020 8674 7400