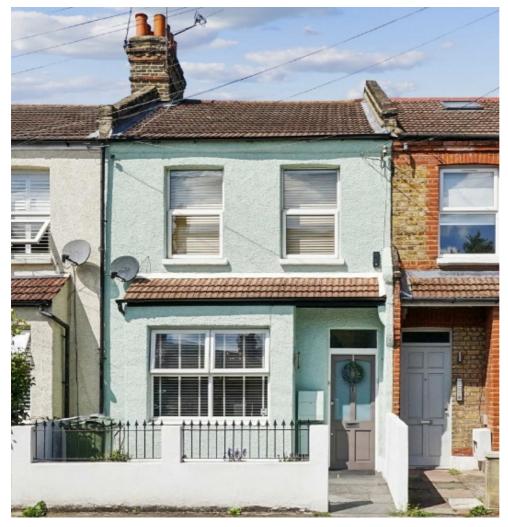

## Hambro Road, SW16

£400,000

A charming one, double bedroom period property with mature landscaped garden. This home has a front facing reception, rear facing bedroom with built-in wardrobes and a spacious kitchen diner as well as a modern bathroom. This property's rear garden is a sun trap and perfect for summer evenings.

It is situated in a in a quiet residential street, close to Streatham Common excellent transport links at Streatham and Streatham Common Station with both the Thameslink service to London Bridge and Blackfriars and services into London Victoria. There are a great choice of local pubs, restaurants and shops within walking distance.

## **Features**

Bright Reception
Double Bedroom
Large Eat-In Kitchen
Stylish Bathroom
Private Garden
Sought After Location

Streatham 020 8674 7400 dexters.co.uk