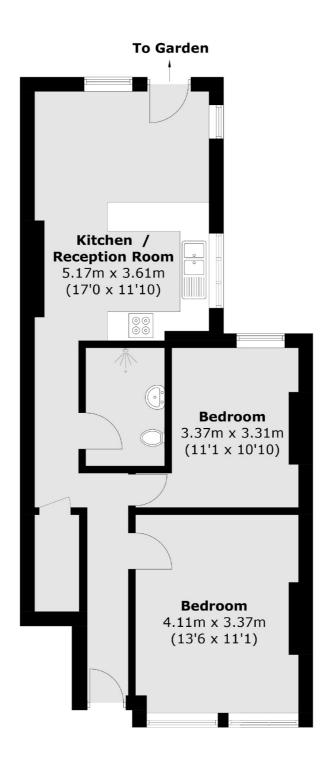

## Lydhurst Avenue, SW2 £475,000

OFFERS OVER. In good condition, this ground floor red brick maisonette consists of two well sized bedrooms offering plenty of space and storage, large shower room which is followed by kitchen/lounge; great for entertaining and dining which then leads out to the sunny rear garden that is turfed for low maintenance.

## Lydhurst Avenue, London, SW2

Total area (approx.): 58.1 sq. m (625.4 sq. ft)

Streatham

SW24UG

London

Sales

105 Streatham Hill

020 8674 7400