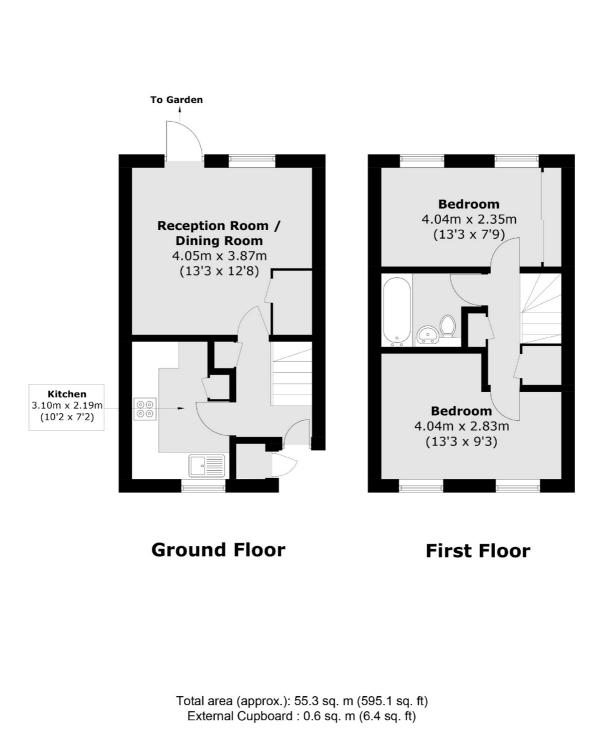

## Chestnut Close, SW16 £485,000

A well maintained freehold mews house just minutes from Streatham Common. Offering a separate kitchen, living room and garden on the ground floor along with two double bedrooms and bathroom on the first. This home also comes with parking and allocated space in the quiet close.