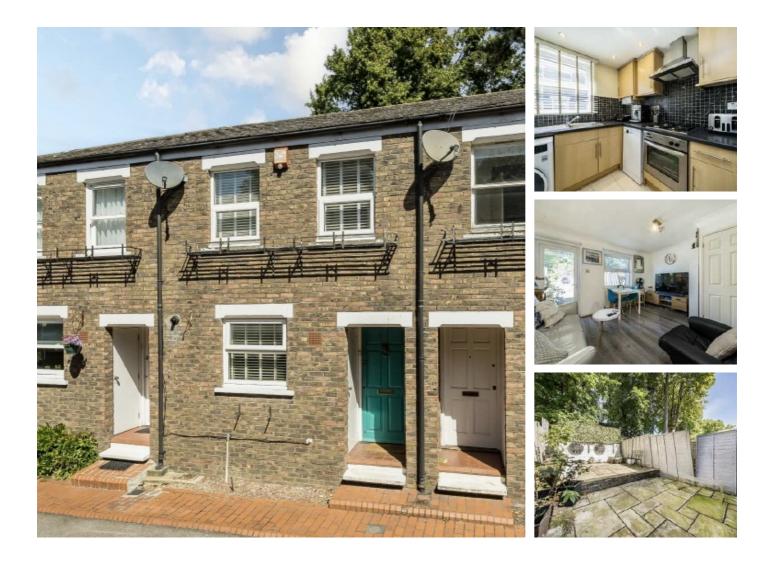

## Chestnut Close, SW16 £485,000

A well maintained freehold mews house just minutes from Streatham Common. Offering a separate kitchen, living room and garden on the ground floor along with two double bedrooms and bathroom on the first. This home also comes with parking and allocated space in the quiet close.

Chestnut Close is walking distance to Streatham Hill and West Norwood train stations which respectively have access to Victoria, Clapham Junction and London Bridge. Close to schools, shops/amenities and Streatham Common; this is a great location for leisure with the need to commute.

#### Features

Freehold House Two Bedrooms Good Condition Parking Close to Common Good Storage