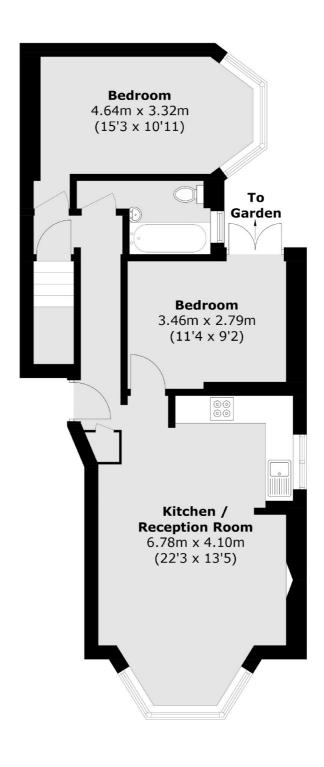

## Lewin Road, SW16 £515,000

This lovely home boasts two double bedrooms, high ceilings, and an open-plan living area, located on one of the most sought after roads in Streatham Common. A communal garden is found to the rear which can be directly accessed from the flat.

## Lewin Road, London, SW16

Total area (approx.): 60.4 sq. m (650.1 sq. ft)

Streatham

SW24UG

London

Sales

105 Streatham Hill

020 8674 7400