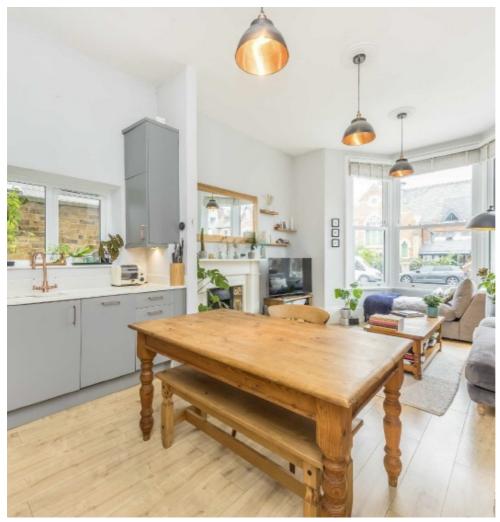

## Lewin Road, SW16 £515,000

This lovely home boasts two double bedrooms, high ceilings, and an open-plan living area, located on one of the most sought after roads in Streatham Common. A communal garden is found to the rear which can be directly accessed from the flat.

## **Features**

Two Bedrooms Communal Garden Immaculate Condition High Ceilings Bright Flat Share of Freehold

Streatham 020 8674 7400 dexters.co.uk