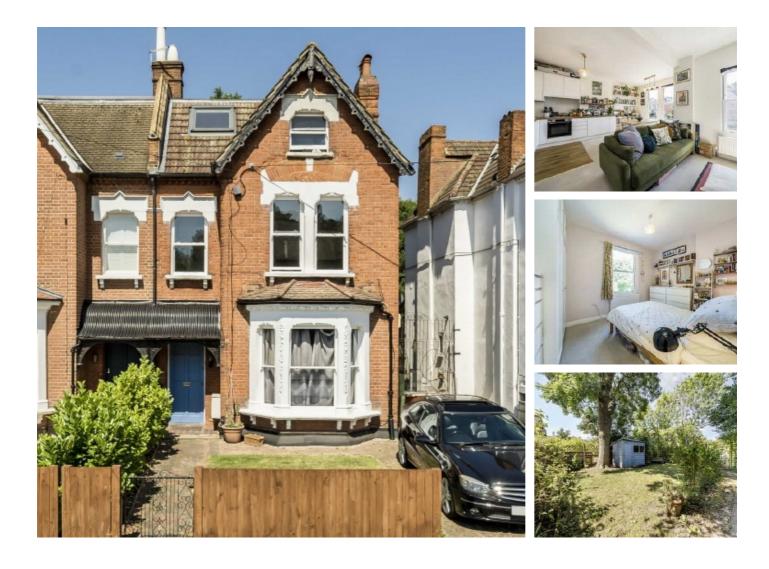

## Madeira Road, SW16 £350,000

Completely re-configured and refurbished by the current owners this immaculate one double bedroom home has not only a large and bright open plan living area but spacious rear bedroom with built-in wardrobe and a modern family bathroom. This share of freehold property has a private share of the rear garden, which houses an outside shed.

Madeira Road is a tree lined street allowing free parking and is only a short walk from Streatham mainline which offers frequent services to London Bridge and the City. The property is situated within walking distance to Streatham High Road with its shops, cafes, restaurants and bars, as well as Streatham Common.

#### Features

Open-Plan Living Immaculate Condition Recently Refurbished Private Garden Large Rear facing Bedroom Share of Freehold