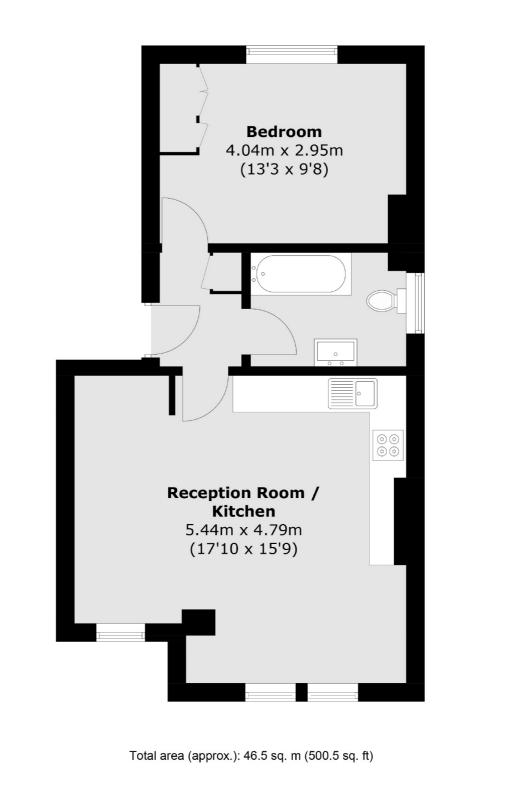

## Madeira Road, SW16 £350,000

Completely re-configured and refurbished by the current owners this immaculate one double bedroom home has not only a large and bright open plan living area but spacious rear bedroom with built-in wardrobe and a modern family bathroom. This share of freehold property has a private share of the rear garden, which houses an outside shed.

#### Features

Open-Plan Living Immaculate Condition Recently Refurbished Private Garden Large Rear facing Bedroom Share of Freehold