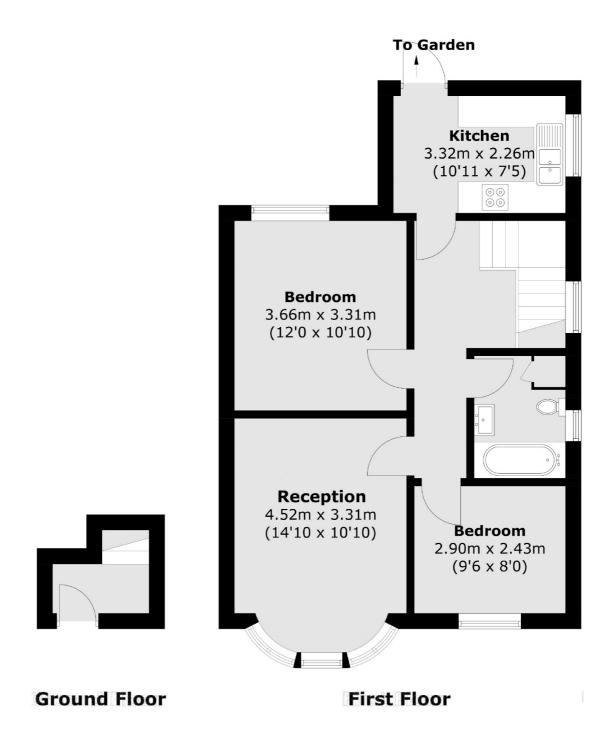

## Natal Road, London, SW16

Total area (approx.): 60.1 sq. m (646.9 sq. ft)

Streatham

SW24UG

London

Sales

105 Streatham Hill

020 8674 7400