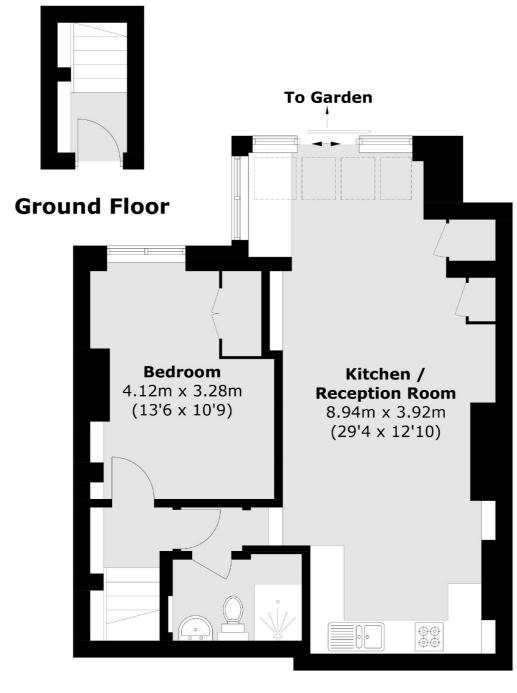

### Knollys Road, London, SW16

### **Lower Ground Floor**

Total area (approx.): 59.5 sq. m (640.5 sq. ft)

020 8674 7400