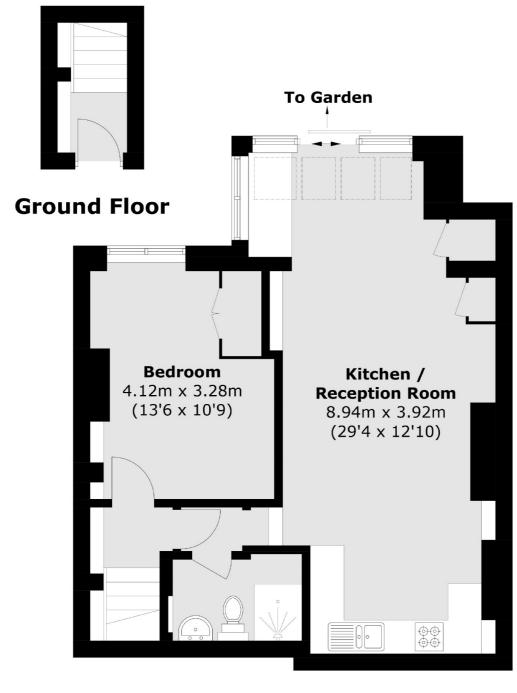

# **Dexters**

## Knollys Road, SW16 £395,000

A quiet, rear facing, one bedroom, period conversion. Overlooking your private garden, this home has a very private feel. With large double bedroom, bathroom and open-plan living this home has plenty of space to enjoy. This property has a large living room as well as a dining area with double glazed door leading out to the private patio garden. This home is also being offered with no onward chain.

### Knollys Road, London, SW16

### **Lower Ground Floor**

Total area (approx.): 59.5 sq. m (640.5 sq. ft)

020 8674 7400