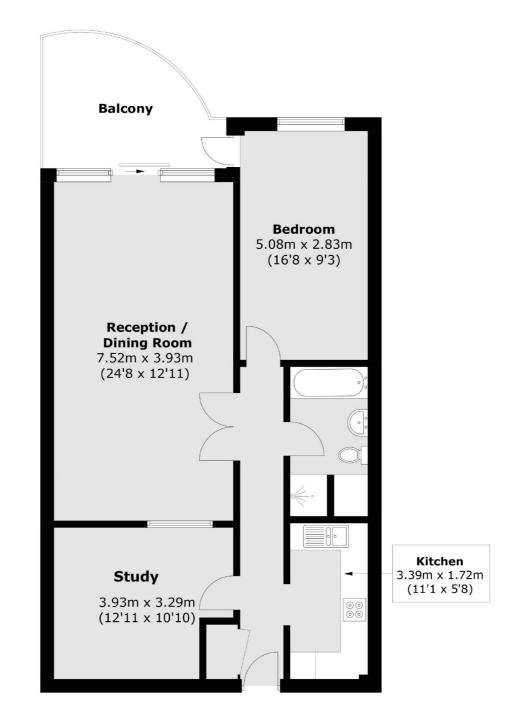

### Streatham High Road, London, SW16

Total area (approx.): 80.3 sq. m (864.3 sq. ft) Balcony : 10.0 sq. m (107.6 sq. ft)

Streatham 105 Streatham Hill London SW2 4UG Sales 020 8674 7400 Energy Rating: B. We aim to make our particulars both accurate and reliable. However they are not guaranteed; nor do they form part of an offer or contract. If you require clarification on any points then please contact us, especially if you're traveling some distance to view. Please note that appliances and heating systems have not been tested and therefore no warranties can be given as to their good working order.