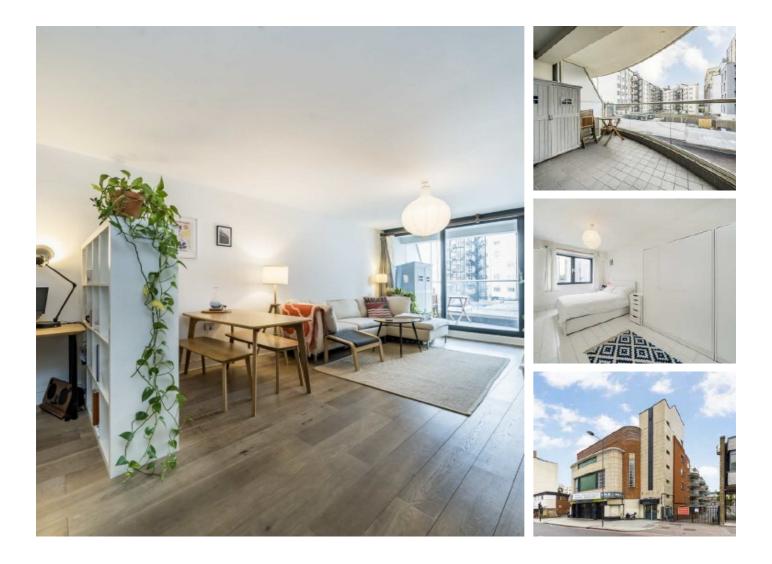

## Streatham High Road, SW16 £360,000

At over 860sqft is this incredible one bedroom apartment with further sleeping or study area. The living room is spacious and provides sliding doors onto the large balcony, whilst the bedroom has space for plenty of storage. There is also a separate kitchen and neutrally decorated bathroom

The Picture house is located in the heart of Streatham Hill on the doorstep of the local amenities, restaurants and bars. Streatham Hill Station is a short walk away offering links to London Victoria via Clapham Junction with regular bus services into Brixton town centre and surrounding areas.

#### Features

Large Double Bedroom Spacious Balcony Open Living/Dining Room Internal Extra Room Separate Kitchen Close to Station