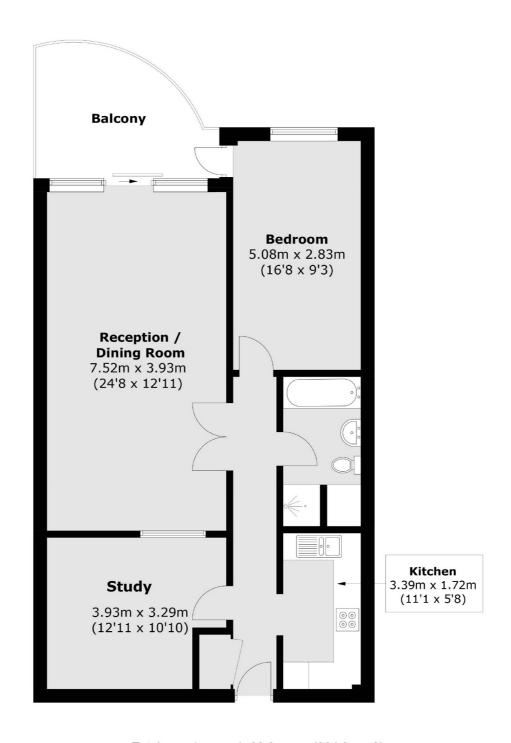

## Streatham High Road, SW16 £395,000

At over 860sqft is this incredible one bedroom apartment with further sleeping or study area. The living room is spacious and provides sliding doors onto the large balcony, whilst the bedroom has space for plenty of storage. There is also a separate kitchen and neutrally decorated bathroom

## **Features**

Large Double Bedroom Spacious Balcony Open Living/Dining Room Internal Extra Room Separate Kitchen Close to Station

Streatham 020 8674 7400 dexters.co.uk

## Streatham High Road, London, SW16

Total area (approx.): 80.3 sq. m (864.3 sq. ft) Balcony : 10.0 sq. m (107.6 sq. ft)

Streatham

SW24UG

London

Sales

105 Streatham Hill

020 8674 7400