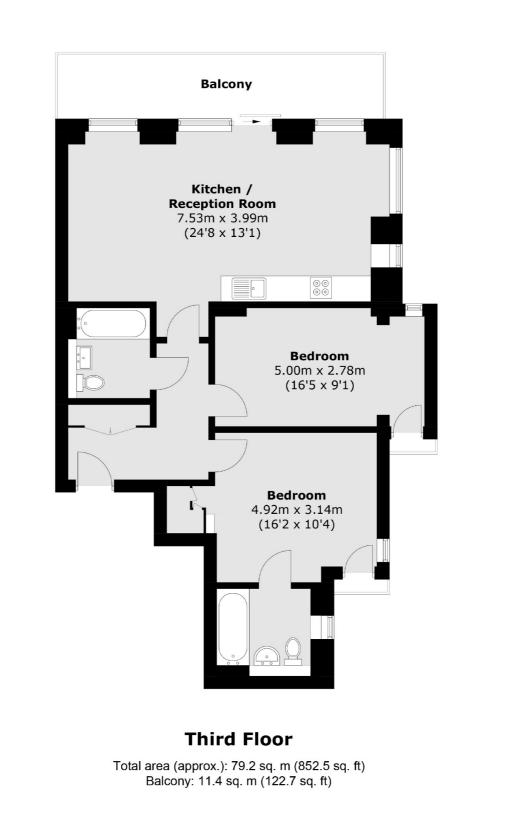

## Brixton Hill, SW2 £550,000

This two double bedroom, two bathroom, lateral flat is located within a development in an excellent location. Located just off Brixton Hill this property has a spacious, open plan living accommodation with a terrace running along the whole length of the room. The property's two bathrooms have been stylishly designed and there is plenty of storage inside the property.

## Features

Two Double Bedrooms Two Bathrooms Large Balcony Great Location Excellent Condition Over 850sqft