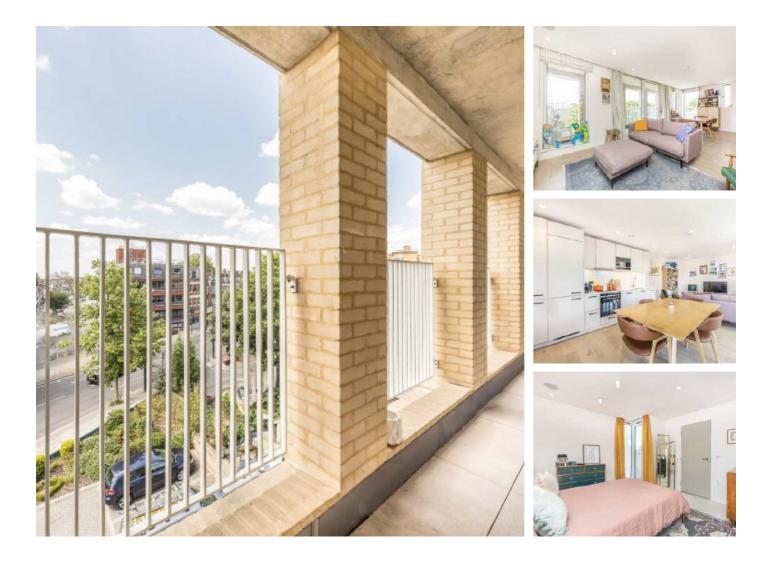

## Brixton Hill, SW2 £550,000

This two double bedroom, two bathroom, lateral flat is located within a development in an excellent location. Located just off Brixton Hill this property has a spacious, open plan living accommodation with a terrace running along the whole length of the room. The property's two bathrooms have been stylishly designed and there is plenty of storage inside the property.

This development is close to the excellent shopping, leisure and restaurant facilities of Clapham, Streatham and Brixton, with Streatham Train Station and Brixton Tube close by plus many bus routes to the City & West End.

## Features

Two Double Bedrooms Two Bathrooms Large Balcony Great Location Excellent Condition Over 850sqft