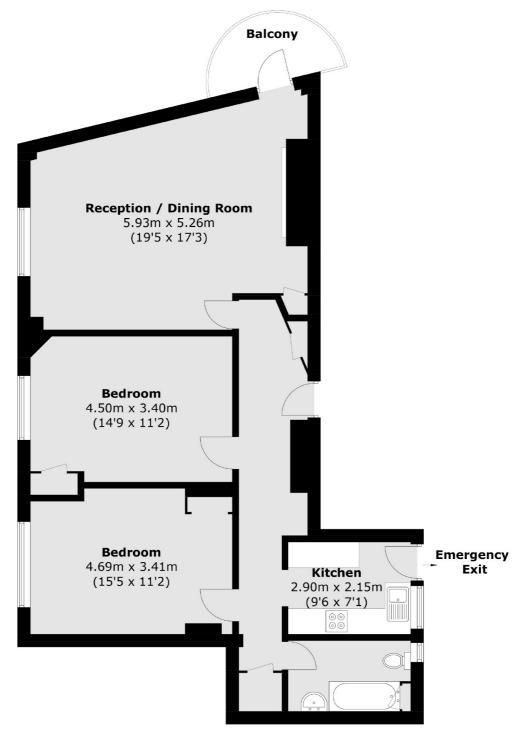

## Streatham High Road, London, SW16

Total area (approx.): 90.0 sq. m (968.7 sq. ft) Balcony: 4.1 sq. m (44.1 sq. ft)

Streatham

London

Sales

SW24UG

105 Streatham Hill

020 8674 7400