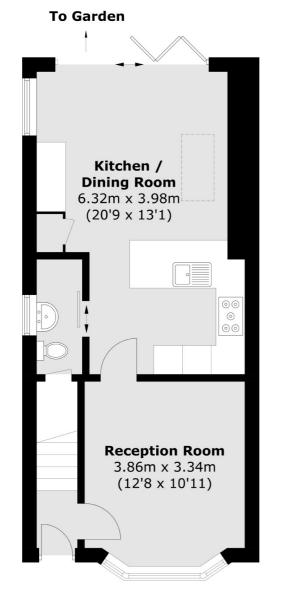

## **Ground Floor**

Streatham

London

Sales

SW24UG

105 Streatham Hill

020 8674 7400

**First Floor** 

Total area (approx.): 70.4 sq. m (757.7 sq. ft)

Energy Rating: D. We aim to make our particulars both accurate and reliable. However they are not guaranteed; nor do they form part of an offer or contract. If you require clarification on any points then please contact us, especially if you're traveling some distance to view. Please note that appliances and heating systems have not been tested and therefore no warranties can be given as to their good working order.