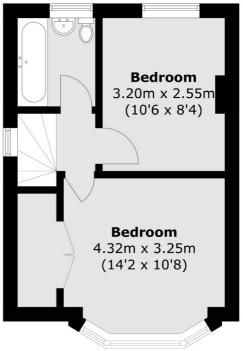

## **Ground Floor**

Streatham

London

Sales

SW24UG

105 Streatham Hill

020 8674 7400

**First Floor** 

Total area (approx.): 70.4 sq. m (757.7 sq. ft)

Energy Rating: D. We aim to make our particulars both accurate and reliable. However they are not guaranteed; nor do they form part of an offer or contract. If you require clarification on any points then please contact us, especially if you're traveling some distance to view. Please note that appliances and heating systems have not been tested and therefore no warranties can be given as to their good working order.