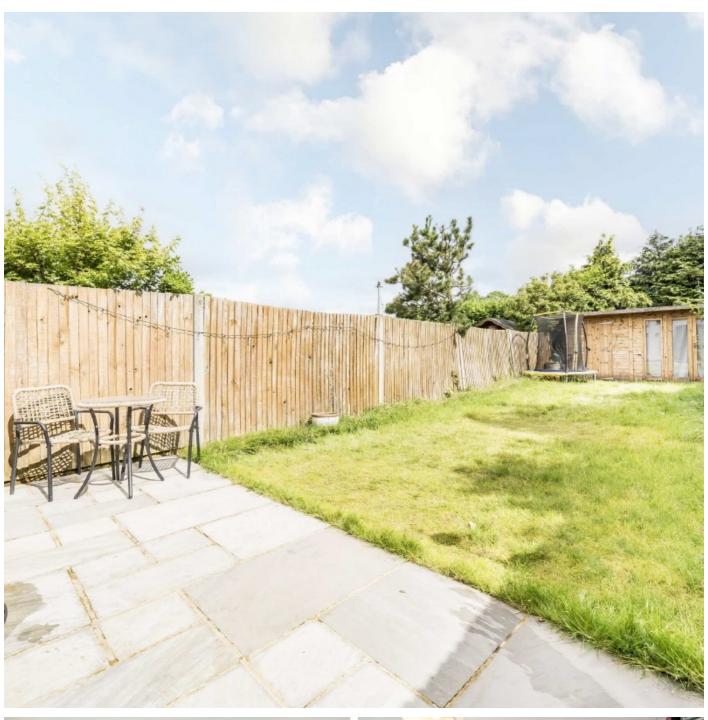

Upstairs the primary bedroom has a walk-in built in wardrobe and the second bedroom has views over the garden. The bathroom has been fully renovated and there is potential to extend the property further to create a third bedroom if needed. There is also off-street parking, side access as well as a large garden room at the rear of the property.