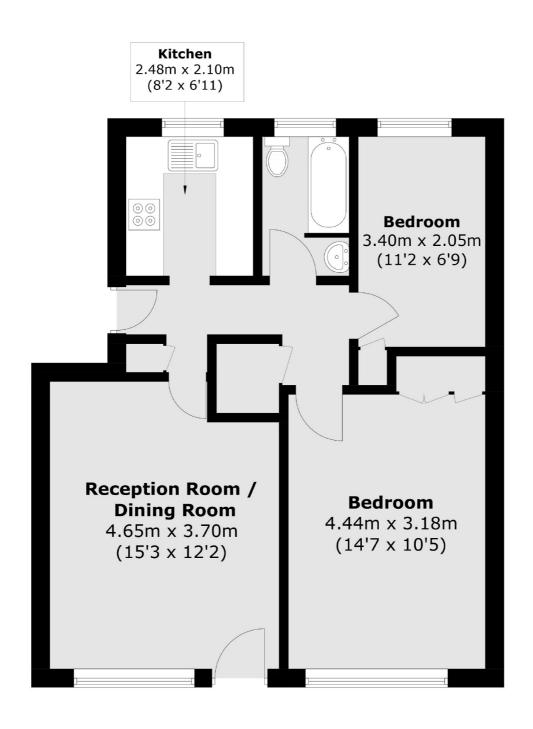

## Beechcroft Close, London, SW16

Total area (approx.): 55.9 sq. m (601.7 sq. ft)

Streatham

SW24UG

London

Sales

105 Streatham Hill

020 8674 7400